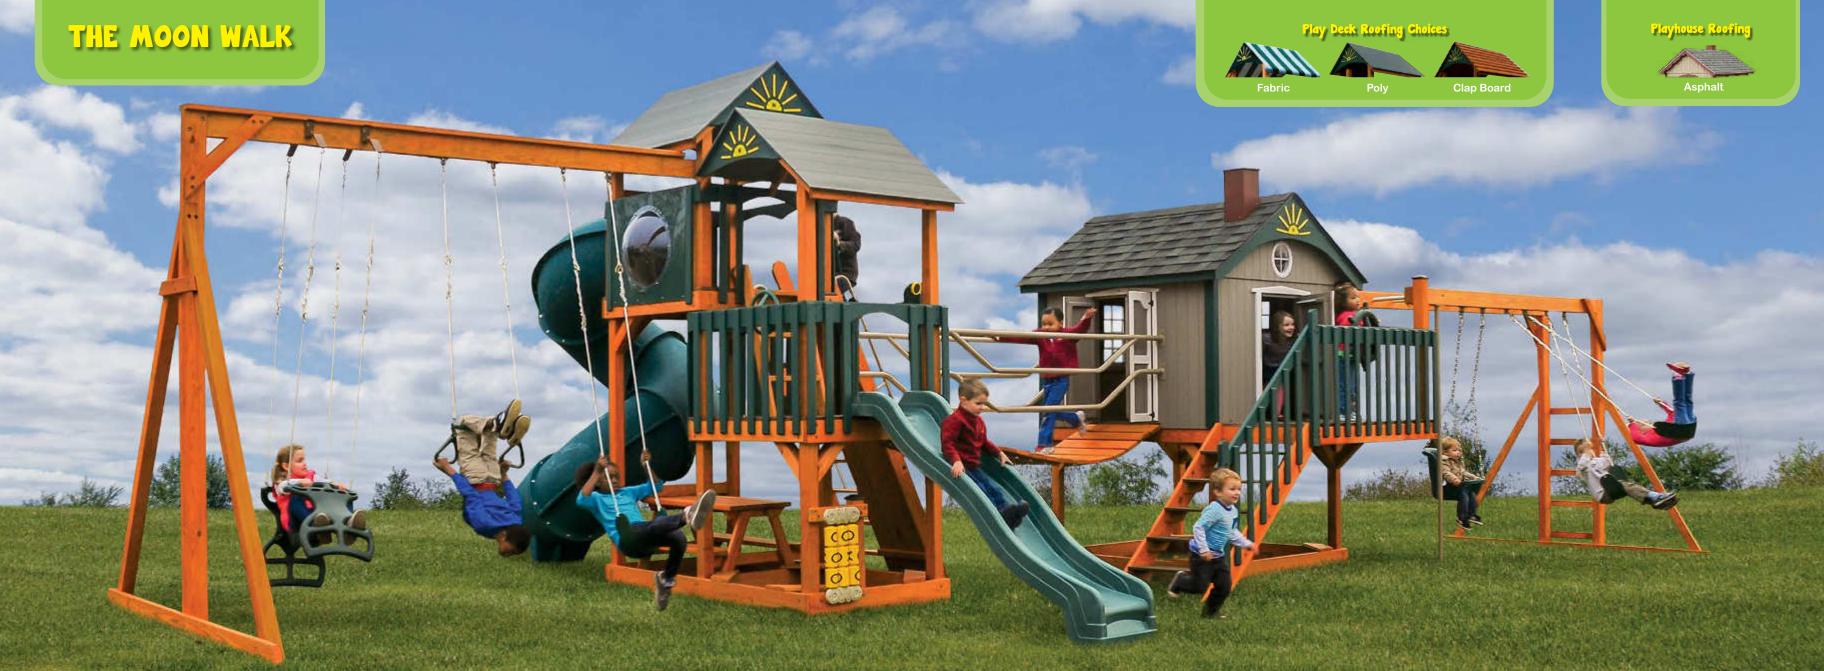

#### THE MOON WALK

Border Needed: 140' Rubber Mulch Needed: 5 Ton Wood Mulch Needed: 15 cu. yrds. Weed Guard Needed: 1250 squ. ft. Total Space Needed: 26' x 48'

| is Mode         | al Includes:                                     |              |           |                                                                          |                    | $\left  \right\rangle$ |
|-----------------|--------------------------------------------------|--------------|-----------|--------------------------------------------------------------------------|--------------------|------------------------|
| Towers          | 4x8 Double Deck, 6x6 Playhouse                   |              | Roof Type | Poly                                                                     | $\land \land \lor$ |                        |
|                 | w/ 2' x 6' Deck                                  |              | Swing Bar | 3 Position 10' High Beam, 3 Position                                     |                    |                        |
| ower Connectors | Wobbly Bridge                                    |              |           | Monkey Bar                                                               |                    |                        |
| Slides          | 7' Turbo, 10' Waterfall Slide                    |              | Rides     | 3 Belt Swings, Trapeze Bar, Plastic                                      |                    |                        |
| Climbers        | 7' Rock Climbing Wall/Ladder Combo,<br>Staircase |              |           | Glider, Deluxe Toddler Swing                                             |                    |                        |
| Sandhoy         | 4' x 4' and 6' x 6'                              | F            |           | Fire Pole, Picnic Table, 2 Telescopes,<br>2 Ship Wheels, 1 Bubble Panel, |                    |                        |
| Sanubox         | (39 Bags of Sand Needed)                         |              |           | 1 Tic-Tac-Toe                                                            |                    | <b>N N N N</b>         |
|                 | $\land$                                          | $\times$ $>$ |           |                                                                          |                    | 17                     |