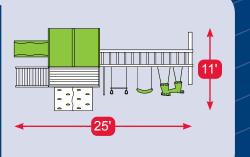

#### THE ROCKET LAUNCHER XTREME

Border Needed:120'Rubber Mulch Needed:4 TonWood Mulch Needed:12 cu. yrds.Weed Guard Needed:975 squ. ft.Total Space Needed:25' x 39'