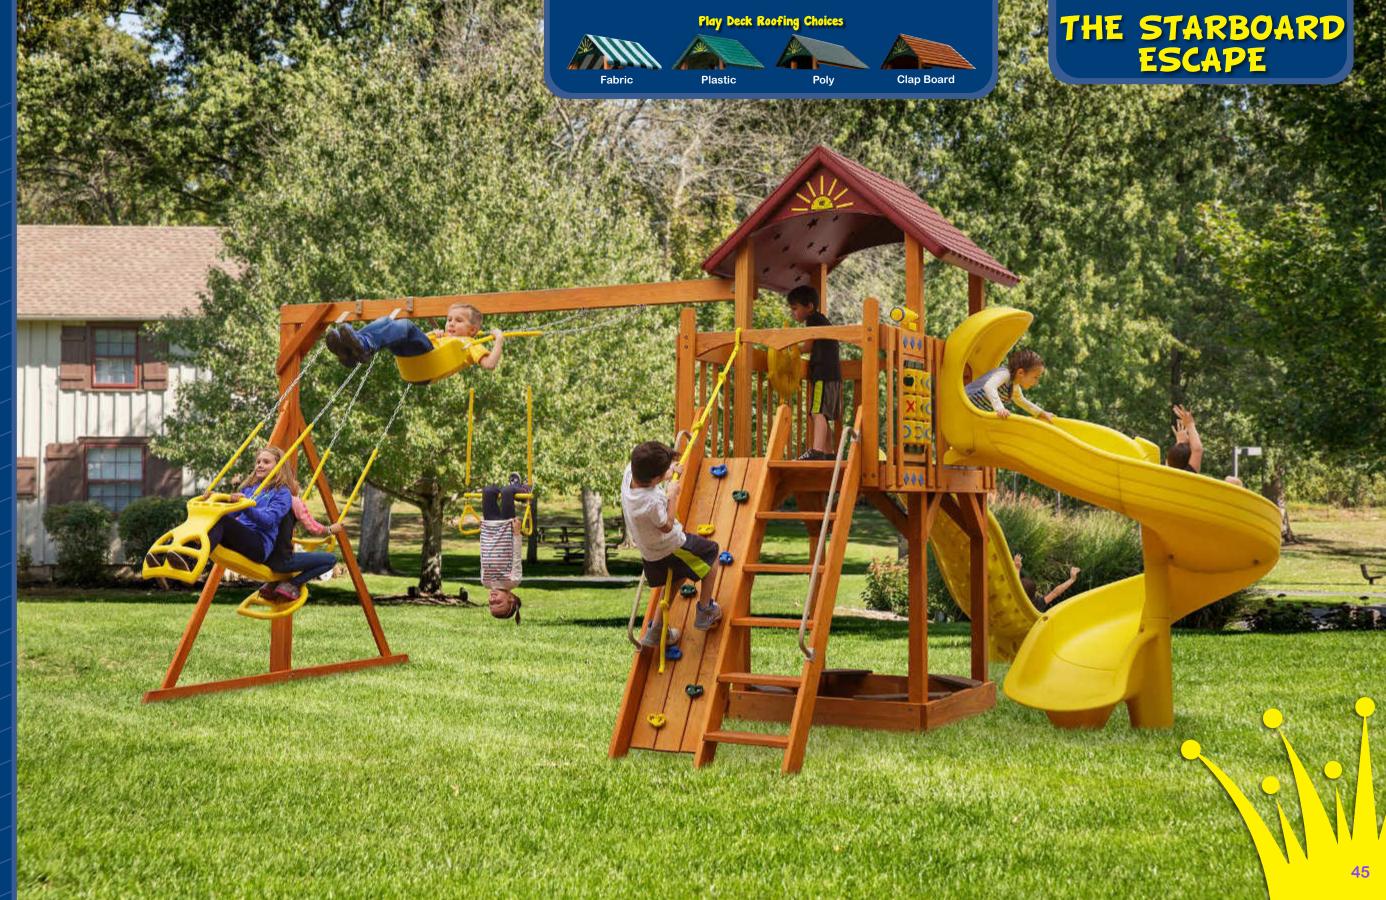

## THE STARBOARD ESCAPE

| Towers           | 4' x 6' Playdeck                           |
|------------------|--------------------------------------------|
| Tower Connectors | N/A                                        |
| Slides           | 10' Waterfall Slide, 5' Super Spiral Slide |
| Climbers         | 5' Rock Climbing Wall/Ladder Combo         |
| Sandbox          | 4' x 4' (12 Bags of Sand Needed)           |
| Roof Type        | Plastic                                    |
| Swing Bar        | 3 Position 8' Standard Beam                |
| Rides            | Plastic Glider, Belt Swing, Trapeze        |
| Fun Accessories  | Tic-Tac-Toe, Telescope, Ship Wheel         |