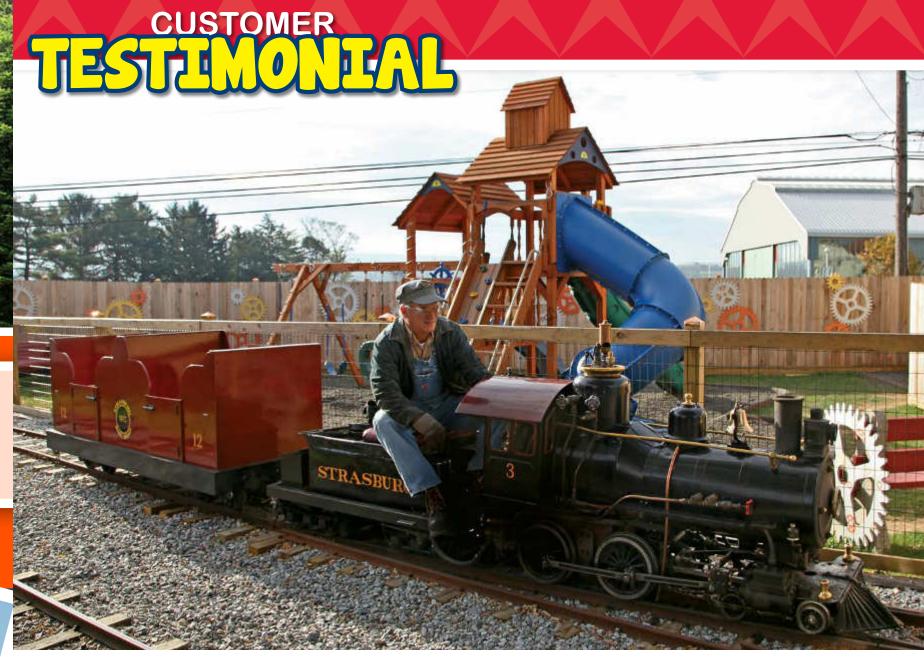

"We really appreciated the ability to custom design this swingset for our needs. We only had a small area available for it, and were able to put more action into that area than any other brand could. We would certainly deal with King Swings again in the future."

The Strasburg Railroad - Strasburg, PA