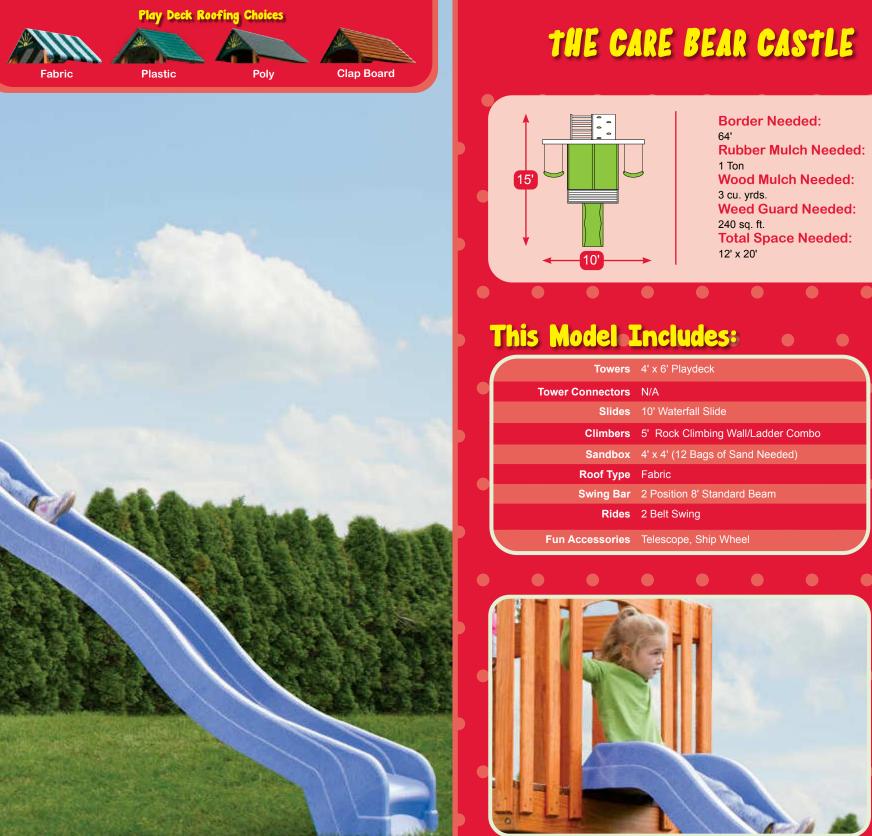

### THE WISH BEAR'S DREAM

Border Needed: 96' Rubber Mulch Needed: 2 Ton Wood Mulch Needed: 6 cu. yrds. Weed Guard Needed: 540 sq. ft. Total Space Needed: 18' x 30'

| his Model ]      | Includes: <u> </u>                                                  |
|------------------|---------------------------------------------------------------------|
| Towers           | 2' x 2' Playdeck                                                    |
| Tower Connectors | N/A                                                                 |
| Slides           | 10' Waterfall Slide                                                 |
| Climbers         | 5' Ladder                                                           |
| Sandbox          | 2' x 2' (3 bags of sand needed)                                     |
| Roof Type        | N/A                                                                 |
| Swing Bar        | (2) 3 Position 8' Standard Beams                                    |
| Rides            | 3 Belt Swings, Trapeze Bar, Plastic Glider,<br>Deluxe Toddler Swing |
| Fun Accessories  | Telescope                                                           |