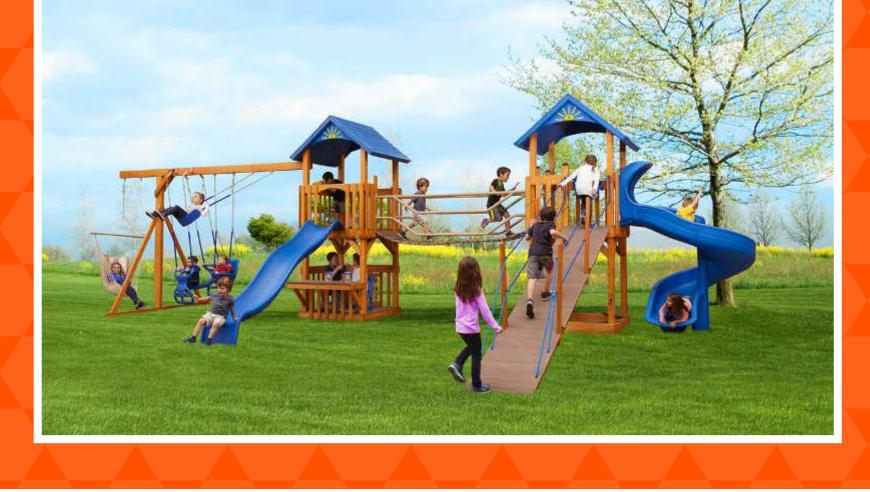

#### THE ROCKET LAUNCHER XTREME

Border Needed:120'Rubber Mulch Needed:4 TonWood Mulch Needed:12 cu. yrds.Weed Guard Needed:975 squ. ft.Total Space Needed:25' x 39'

#### This Model Includes:

| Towers           | 4x8 Double Deck, 4x6 Play De                                |
|------------------|-------------------------------------------------------------|
| Tower Connectors | 3' Tunnel Tube                                              |
| Slides           | 7' Turbo Tube Slide, 14' Avalar<br>Slide,18' Ball Pit Blast |
| Climbers         | 5' Ladder, 5' Rock Climbing W<br>Combo                      |
| Sandbox          | 4' x 4' (12 Bags of Sand Need                               |

T

Children who create and play together face-to-face get along better with others.

| Roof Type       | Fabric                                                           |
|-----------------|------------------------------------------------------------------|
| Swing Bar       | 3 Position 8' Standard Beam                                      |
| Rides           | Belt Swing, Trapeze Bar, Plastic Glider,<br>Deluxe Toddler Swing |
| Fun Accessories | Ship Wheel, Telescope, Tic-Tac-Toe, Bal<br>Pit w/ 1500 Playballs |