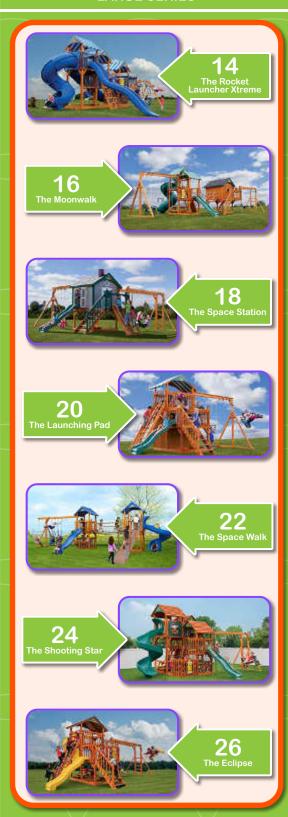

SPACE SHUTTLE -LARGE SERIES-

#### THE ROCKET LAUNCHER XTREME

Border Needed:120'Rubber Mulch Needed:4 TonWood Mulch Needed:12 cu. yrds.Weed Guard Needed:975 squ. ft.Total Space Needed:25' x 39'

#### THE MOON WALK

Border Needed: 140' Rubber Mulch Needed: 5 Ton Wood Mulch Needed: 15 cu. yrds. Weed Guard Needed: 1250 squ. ft. Total Space Needed: 26' x 48'

| is Mode         | al Includes:                                     |              |           |                                                                          |                    | $\left  \right\rangle$ |
|-----------------|--------------------------------------------------|--------------|-----------|--------------------------------------------------------------------------|--------------------|------------------------|
| Towers          | 4x8 Double Deck, 6x6 Playhouse                   |              | Roof Type | Poly                                                                     | $\land \land \lor$ |                        |
|                 | w/ 2' x 6' Deck                                  |              | Swing Bar | 3 Position 10' High Beam, 3 Position                                     |                    |                        |
| ower Connectors | Wobbly Bridge                                    |              |           | Monkey Bar                                                               |                    |                        |
| Slides          | 7' Turbo, 10' Waterfall Slide                    |              | Rides     | 3 Belt Swings, Trapeze Bar, Plastic                                      |                    |                        |
| Climbers        | 7' Rock Climbing Wall/Ladder Combo,<br>Staircase |              |           | Glider, Deluxe Toddler Swing                                             |                    |                        |
| Sandhoy         | 4' x 4' and 6' x 6'                              | F            |           | Fire Pole, Picnic Table, 2 Telescopes,<br>2 Ship Wheels, 1 Bubble Panel, |                    |                        |
| Sanubox         | (39 Bags of Sand Needed)                         |              |           | 1 Tic-Tac-Toe                                                            |                    | <b>N N N N</b>         |
|                 | $\land$                                          | $\times$ $>$ |           |                                                                          |                    | 17                     |

#### THE SPACE STATION

# THE SPACE<br/>STATIONBorder Needed:112'Rubber Mulch Needed:3 TonWood Mulch Needed:9 cu. yr

Rubber Mulch Needed:3 TonWood Mulch Needed:9 cu. yrds.Weed Guard Needed:925 squ. ft.Total Space Needed:29' x 32'

#### THE LAUCHING PAD

#### THE LAUNCHING PAD

Border Needed: 98' Rubber Mulch Needed: 2 Ton Wood Mulch Needed: 6 cu. yrds. Weed Guard Needed: 800 squ. ft. Total Space Needed: 26' x 31'

| Towers           | 6' x 8' Double Deck Playhouse Tower           |
|------------------|-----------------------------------------------|
| Tower Connectors | N/A                                           |
| Slides           | 10' Waterfall Slide, 7' Turbo Tube Slide      |
| Climbers         | Staircase, 7' Rock Climbing Wall Ladder Combo |
| Sandbox          | 4' x 6' (18 Bags of Sand Needed)              |
| Roof Type        | Fabric                                        |
| Swing Bar        | 3 Position 10' High Beam                      |
| Rides            | Belt Swing, Trapeze, Plastic Glider           |
| Fun Accessories  | 1 Ship Wheel, 2 Telescope                     |

#### THE SPACE WALK

Border Needed:138'Rubber Mulch Needed:3 TonWood Mulch Needed:10 cu. yrds.Weed Guard Needed:966 squ. ft.Total Space Needed:23' x 42'

#### THE SHOOTING STAR

Border Needed: 110' Rubber Mulch Needed: 2 Ton Wood Mulch Needed: 6 cu. yrds. Weed Guard Needed: 770 squ. ft. Total Space Needed: 24' x 32'

| 8' x 8' Triple Deck Tower                                                                                                                                |
|----------------------------------------------------------------------------------------------------------------------------------------------------------|
| N/A                                                                                                                                                      |
| 7' Super Spiral Slide, 8' Waterfall Slide                                                                                                                |
| 3' Ladder, 4' Ladder, 5' Rock Climbing Wall/<br>Ladder Combo                                                                                             |
| 4' x 4' (12 Bags of Sand Needed)                                                                                                                         |
| Clapboard                                                                                                                                                |
| 3 Position Monkey Bar                                                                                                                                    |
| Belt Swing, Infant Bucket,<br>Plastic Glider                                                                                                             |
| 4' Picnic Table, Tic-Tac-Toe, 2 Telescopes,<br>1 Periscope, 2 Ship Wheels, Steering Wheel,<br>Bubble Panel, Fire Pole, Ball Pit w/ 1500<br>Playpen Balls |
|                                                                                                                                                          |

#### THE ECLIPSE

Border Needed: 98' Rubber Mulch Needed: 2 Ton Wood Mulch Needed: 6 cu. yrds. Weed Guard Needed: 800 squ. ft. Total Space Needed: 25' x 31'

| Towers                 | 6' x 8' Double Deck                              |
|------------------------|--------------------------------------------------|
| Tower Connectors       | N/A                                              |
| Slides                 | 7' Turbo Tube Slide, 10' Waterfall Slide         |
| Climbers               | 7' Rock Climbing Wall/Ladder Combo,<br>Staircase |
| Sandbox                | 4' x 6' (18 Bags of Sand Needed)                 |
|                        |                                                  |
| Roof Type              | Clapboard                                        |
| Roof Type<br>Swing Bar | Clapboard<br>3 Position Monkey Bar               |
|                        |                                                  |