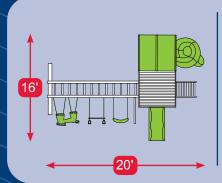

### THE SAFE HARBOR

Border Needed: 98' Rubber Mulch Needed: 2 Ton Wood Mulch Needed: 6 yrds. Weed Guard Needed: 600 squ. ft. Total Space Needed: 22' x 27'

| Towers           | 4' x 8' Split Level Playdeck                                     |  |
|------------------|------------------------------------------------------------------|--|
| Tower Connectors | N/A                                                              |  |
| Slides           | 6' Super Spiral Slide, 10' Waterfall Slide                       |  |
| Climbers         | 5' Ladder                                                        |  |
| Sandbox          | 4' x 4' (12 Bags of Sand Needed)                                 |  |
| Roof Type        | Plastic                                                          |  |
| Swing Bar        | 3 Position Monkey Bar                                            |  |
| Rides            | Belt Swing, Trapeze Bar, Plastic Glider,<br>Deluxe Toddler Swing |  |
| Fun Accessories  | Ship Wheel, Telescope, Tic-Tac-Toe,<br>Fireman's Pole            |  |