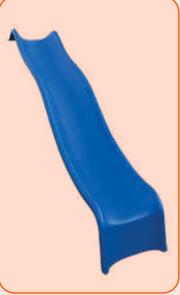

3 Position Monkey Bar (Approx. 8 ft. High)

4 Position Monkey Bar (Approx. 8 ft. High)

10 ft. Waterfall Slide (5 ft. Deck Height)

10 ft. Avalanche Slide (5 ft. Deck Height) 14 ft. Avalanche Slide (6ft. or 7 ft. Deck Height)