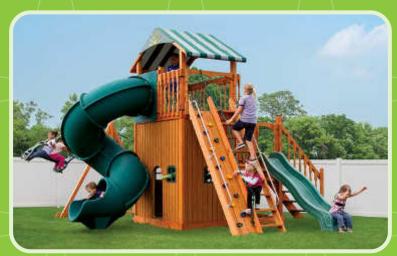

#### THE ROCKET LAUNCHER XTREME

Border Needed:120'Rubber Mulch Needed:4 TonWood Mulch Needed:12 cu. yrds.Weed Guard Needed:975 squ. ft.Total Space Needed:25' x 39'

#### This Model Includes:

| Towers           | 4x8 Double Deck, 4x6 Play De                                |
|------------------|-------------------------------------------------------------|
| Tower Connectors | 3' Tunnel Tube                                              |
| Slides           | 7' Turbo Tube Slide, 14' Avalar<br>Slide,18' Ball Pit Blast |
| Climbers         | 5' Ladder, 5' Rock Climbing W<br>Combo                      |
| Sandbox          | 4' x 4' (12 Bags of Sand Need                               |

T

Children who create and play together face-to-face get along better with others.

| Roof Type       | Fabric                                                           |
|-----------------|------------------------------------------------------------------|
| Swing Bar       | 3 Position 8' Standard Beam                                      |
| Rides           | Belt Swing, Trapeze Bar, Plastic Glider,<br>Deluxe Toddler Swing |
| Fun Accessories | Ship Wheel, Telescope, Tic-Tac-Toe, Bal<br>Pit w/ 1500 Playballs |