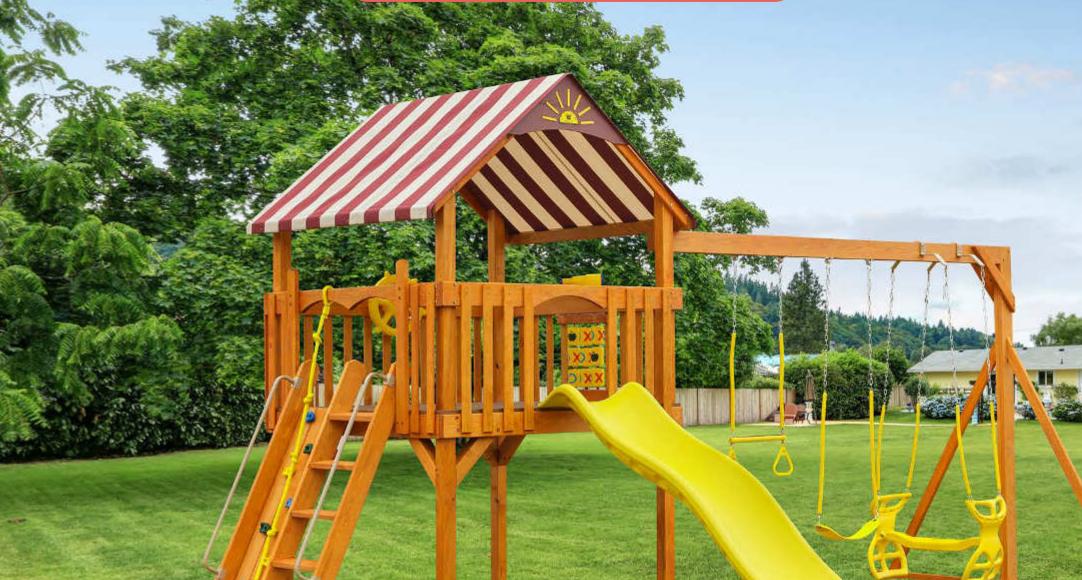

#### THE ROCKET LAUNCHER XTREME

Border Needed:120'Rubber Mulch Needed:4 TonWood Mulch Needed:12 cu. yrds.Weed Guard Needed:975 squ. ft.Total Space Needed:25' x 39'

#### This Model Includes:

| Towers           | 4x8 Double Deck, 4x6 Play De                                |
|------------------|-------------------------------------------------------------|
| Tower Connectors | 3' Tunnel Tube                                              |
| Slides           | 7' Turbo Tube Slide, 14' Avalar<br>Slide,18' Ball Pit Blast |
| Climbers         | 5' Ladder, 5' Rock Climbing W<br>Combo                      |
| Sandbox          | 4' x 4' (12 Bags of Sand Need                               |

T

Children who create and play together face-to-face get along better with others.

| Roof Type       | Fabric                                                           |
|-----------------|------------------------------------------------------------------|
| Swing Bar       | 3 Position 8' Standard Beam                                      |
| Rides           | Belt Swing, Trapeze Bar, Plastic Glider,<br>Deluxe Toddler Swing |
| Fun Accessories | Ship Wheel, Telescope, Tic-Tac-Toe, Bal<br>Pit w/ 1500 Playballs |