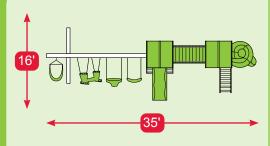

#### THE SPACE WALK

Border Needed:138'Rubber Mulch Needed:3 TonWood Mulch Needed:10 cu. yrds.Weed Guard Needed:966 squ. ft.Total Space Needed:23' x 42'