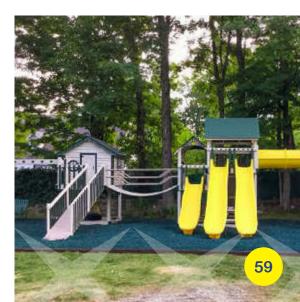

#### THE WAVE RIDER

#### This Model Includes:

| Towers           | 6' x 8' Playdeck w/ 6' deck height                                           |
|------------------|------------------------------------------------------------------------------|
| Tower Connectors | N/A                                                                          |
| Slides           | 6' Super Spiral Slide, 14' Avalanche Slide                                   |
| Climbers         | 6' Ladder, 6' Full Width Climbing Wall                                       |
| Sandbox          | 6' x 6' (27 bags of sand needed)                                             |
| Roof Type        | Plastic                                                                      |
| Swing Bar        | 4 Position 10' High Beam                                                     |
| Rides            | Belt Swing, Trapeze Bar, Plastic Glider,<br>Hammock Swing, 3 Rope Tire Swing |
| Fun Accessories  | Telescope, Ship Wheel                                                        |