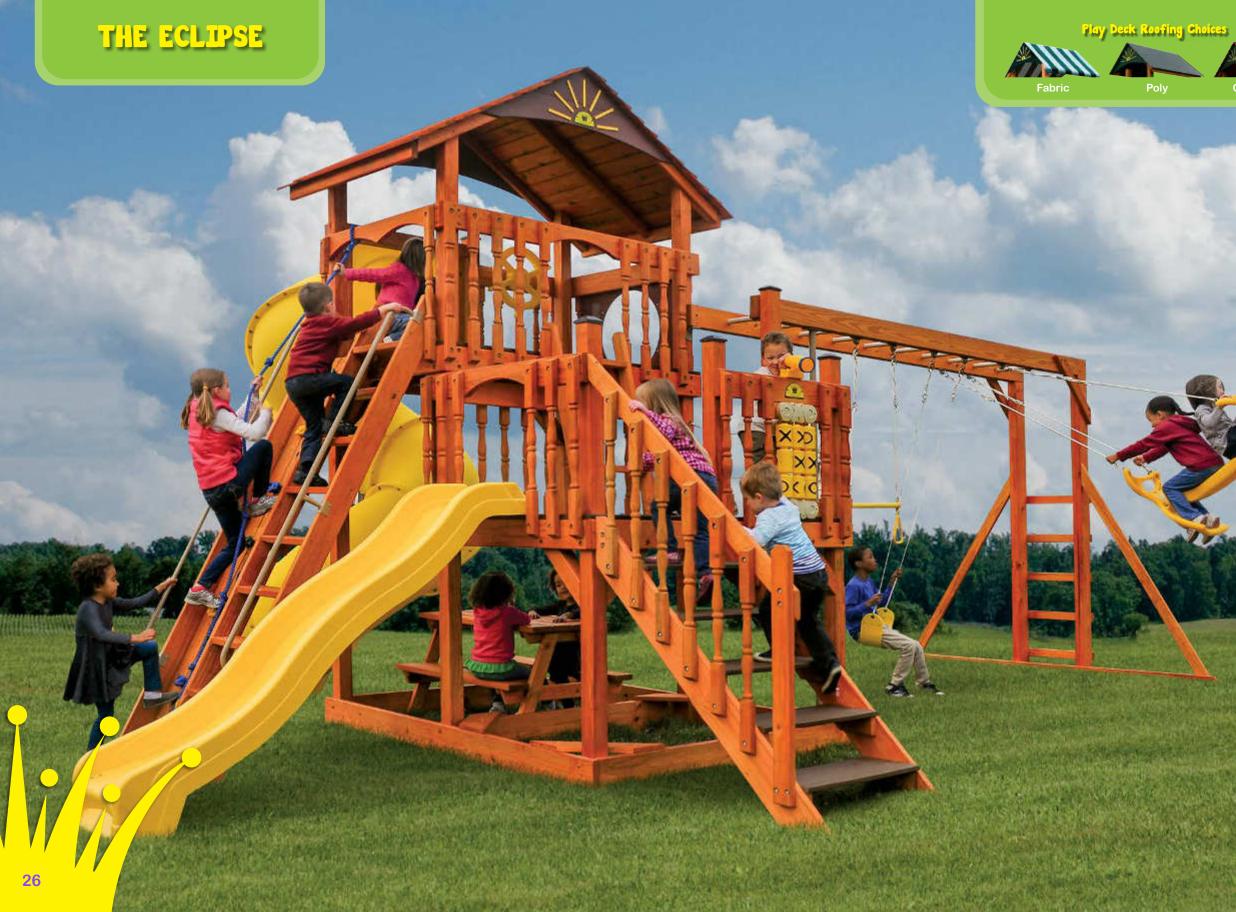

#### THE ECLIPSE

Border Needed: 98' Rubber Mulch Needed: 2 Ton Wood Mulch Needed: 6 cu. yrds. Weed Guard Needed: 800 squ. ft. Total Space Needed: 25' x 31'

| Towers                 | 6' x 8' Double Deck                              |
|------------------------|--------------------------------------------------|
| Tower Connectors       | N/A                                              |
| Slides                 | 7' Turbo Tube Slide, 10' Waterfall Slide         |
| Climbers               | 7' Rock Climbing Wall/Ladder Combo,<br>Staircase |
| Sandbox                | 4' x 6' (18 Bags of Sand Needed)                 |
|                        |                                                  |
| Roof Type              | Clapboard                                        |
| Roof Type<br>Swing Bar | Clapboard<br>3 Position Monkey Bar               |
|                        |                                                  |