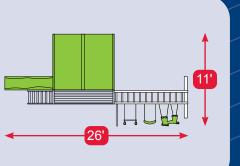

#### THE MOON WALK

Border Needed: 140' Rubber Mulch Needed: 5 Ton Wood Mulch Needed: 15 cu. yrds. Weed Guard Needed: 1250 squ. ft. Total Space Needed: 26' x 48'

| is Mode         | al Includes:                                     |              |           |                                                                          |                    | $\left  \right\rangle$ |
|-----------------|--------------------------------------------------|--------------|-----------|--------------------------------------------------------------------------|--------------------|------------------------|
| Towers          | 4x8 Double Deck, 6x6 Playhouse                   |              | Roof Type | Poly                                                                     | $\land \land \lor$ |                        |
|                 | w/ 2' x 6' Deck                                  |              | Swing Bar | 3 Position 10' High Beam, 3 Position                                     |                    |                        |
| ower Connectors | Wobbly Bridge                                    |              |           | Monkey Bar                                                               |                    |                        |
| Slides          | 7' Turbo, 10' Waterfall Slide                    |              | Rides     | 3 Belt Swings, Trapeze Bar, Plastic                                      |                    |                        |
| Climbers        | 7' Rock Climbing Wall/Ladder Combo,<br>Staircase |              |           | Glider, Deluxe Toddler Swing                                             |                    |                        |
| Sandhoy         | 4' x 4' and 6' x 6'                              | F            |           | Fire Pole, Picnic Table, 2 Telescopes,<br>2 Ship Wheels, 1 Bubble Panel, |                    |                        |
| Sanubox         | (39 Bags of Sand Needed)                         |              |           | 1 Tic-Tac-Toe                                                            |                    | <b>N N N N</b>         |
|                 | $\land$                                          | $\times$ $>$ |           |                                                                          |                    | 17                     |