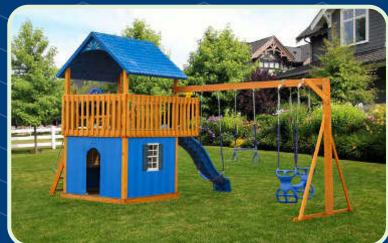

#### THE ROCKET LAUNCHER XTREME

Border Needed:120'Rubber Mulch Needed:4 TonWood Mulch Needed:12 cu. yrds.Weed Guard Needed:975 squ. ft.Total Space Needed:25' x 39'

#### This Model Includes:

| Towers           | 4x8 Double Deck, 4x6 Play De                                |
|------------------|-------------------------------------------------------------|
| Tower Connectors | 3' Tunnel Tube                                              |
| Slides           | 7' Turbo Tube Slide, 14' Avalar<br>Slide,18' Ball Pit Blast |
| Climbers         | 5' Ladder, 5' Rock Climbing W<br>Combo                      |
| Sandbox          | 4' x 4' (12 Bags of Sand Need                               |

T

Children who create and play together face-to-face get along better with others.

| Roof Type       | Fabric                                                           |
|-----------------|------------------------------------------------------------------|
| Swing Bar       | 3 Position 8' Standard Beam                                      |
| Rides           | Belt Swing, Trapeze Bar, Plastic Glider,<br>Deluxe Toddler Swing |
| Fun Accessories | Ship Wheel, Telescope, Tic-Tac-Toe, Bal<br>Pit w/ 1500 Playballs |