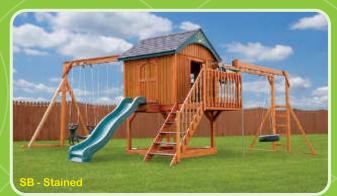

## THE SAILOR'S RETREAT

**Playhouse Roofing** 

## THE SAILOR'S RETREAT

**Border Needed:** 96' Rubber Mulch Needed: 2 Ton Wood Mulch Needed: 7 cu. yrds. Weed Guard Needed: 575 squ. ft. Total Space Needed: 22' x 26'

#### This Model Includes:

| Towers           | 6' x 6' Playhouse with 2' Front Deck |
|------------------|--------------------------------------|
| Tower Connectors | N/A                                  |
| Slides           | 10' Waterfall Slide                  |
| Climbers         | Staircase                            |
| Sandbox          | 6' x 6' (27 Bags of Sand Needed)     |
| Roof Type        | Asphalt                              |
| Swing Bar        | 3 Position 10' High Beam             |
| Rides            | Belt Swing, Plastic Glider, Trapeze  |
| Fun Accessories  | Ship Wheel, Telescope                |

S-C - Stained