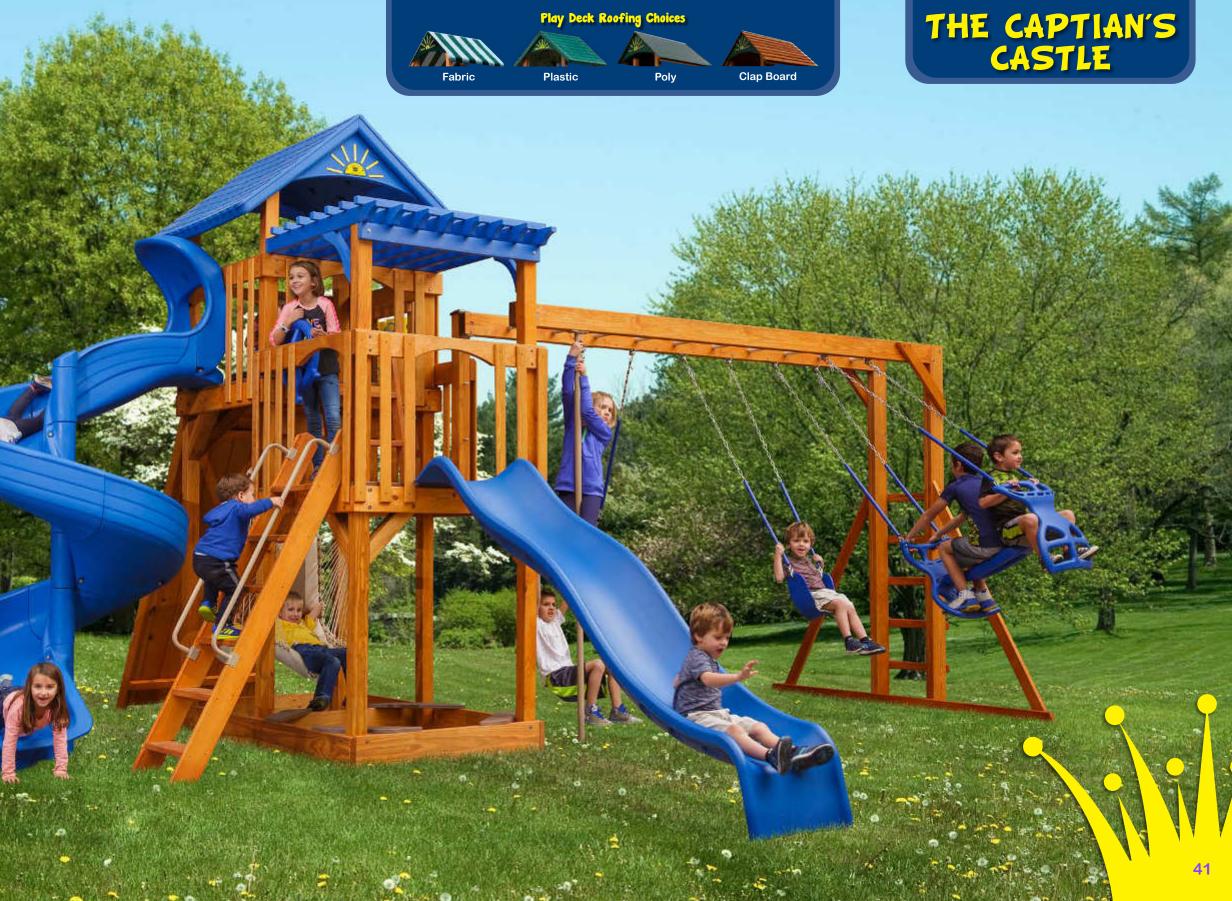

## THE CAPTAIN'S CASTLE

| Towers           | 4' x 8' Double Deck                                       |
|------------------|-----------------------------------------------------------|
| Tower Connectors | N/A                                                       |
| Slides           | 10' Waterfall Slide, 7' Super Spiral Slide                |
| Climbers         | 5' Ladder, 7' full width climbing wall                    |
| Sandbox          | 4' x 4' (12 Bags of Sand Needed)                          |
| Roof Type        | Plastic with Pergola                                      |
| Swing Bar        | 3 Position Monkey Bar                                     |
| Rides            | Belt Swing, Trapeze Bar, Plastic Glider,<br>Hammock Swing |
| Fun Accessories  | Telescope, Tic-Tac-Toe, Fireman's Pole                    |