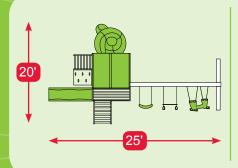

#### THE ROCKET LAUNCHER XTREME

Border Needed:120'Rubber Mulch Needed:4 TonWood Mulch Needed:12 cu. yrds.Weed Guard Needed:975 squ. ft.Total Space Needed:25' x 39'