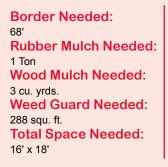

#### TEDDY'S TOWER

MARCH PROPERTY AND

Border Needed: 80' Rubber Mulch Needed: 1 Ton Wood Mulch Needed: 5 cu. yrds. Weed Guard Needed: 480 sq. ft. Total Space Needed: 18' x 25'

| Towers           | 4' x 4' Playdeck                 |
|------------------|----------------------------------|
| Tower Connectors | N/A                              |
| Slides           | 10' Waterfall Slide              |
| Climbers         | 5' Ladder                        |
| Sandbox          | 4' x 4' (12 Bags of Sand Needed) |
| Roof Type        | Fabric                           |
| Swing Bar        | 3 Position 8' Standard Beam      |
| Rides            | 2 Belt Swings, Trapeze           |
| Fun Accessories  | Telescope, Ship's Wheel          |