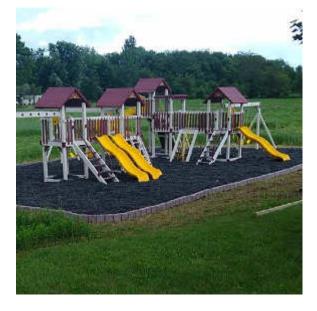

ard Needed: 576 squ. ft. Total Space Needed: 16' x 36'

57

| Towers           | 6' x 6' Playdeck                          |
|------------------|-------------------------------------------|
| Tower Connectors | N/A                                       |
| Slides           | 10' Waterfall Slide                       |
| Climbers         | 5' Climbing Wall/Ladder Combo             |
| Sandbox          | 6' x 6' (24 bags of sand needed)          |
| Roof Type        | Fabric                                    |
| Swing Bar        | 4 Position 8' Standard Beam               |
| Rides            | 1 Belt Swing, Trapeze Bar, Plastic Glider |
| Fun Accessories  | Ship Wheel, Telescope, Tic-Tac-Toe        |





Create your dream playset on our new app! Or visit create.kingswingsets.com





















Our stained sets are built of pressure treated yellow pine lumber, covered with a high quality, penatrating oil based stain. This attractive stain will keep your playset beautiful for years to come.









4x8 Double Deck (5' & 7' Deck Height)





4x6 Playdeck (5' Deck Height)



Our painted sets are built of pressure treated yellow pine lumber, covered with a high qual-ity water based paint. We have 13 different paint colors to choose from. Only playhouses and playdecks are available with paint. No components that touch the ground will be painted. (Example: A-frames, monkey bars, and sand boxes are cedar stained)





6x6 Playhouse (5' Deck Height)



**6x8 Double Deck Playhouse Tower** (5' & 7' Deck Height)



8x8 Triple Deck Tower (4', 5' & 7' Deck Height)



4x8 Split Le