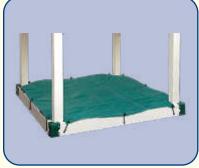

. Laddder







7 ft. Climbing Wall/Ladder Combo



Staircase





#### **BALL PIT**

Let your kids dive-in and bury themselves in these clean and safe lightweight balls. The wiggles and giggles are sure to follow!













**Buoy Ball** 



**Plastic Glider** 



Web Swing



Trapeze/Rings



Buoy Ball/Trapeze Combo



**Together Swing** 



Surf Swing



**Bucket Swing** 



2 Rope Tire Swing



Hammock Swing



Deluxe Toddler Swing



**3 Rope Tire Swing** 



4 Rope Tire Swing



Firemans Pole







Periscope







4 or 6 ft. Picnic Table







# CHOOSE YOUR Fun Accessories



Ships Wheel



Telescope





Spotlight

**Tic-Tac-Toe** 

Red

**Bubble Tube Panel** 



Megaphone



**Personalized Engraved Wooden Name Plagues** Available for ALL MODELS

**Tea Table and 2 Chairs** 



2x4, 4x4, 4x8, 6x6 Sandbox Covers

#### Mulch, Edging & Weed Guard

#### FLEX-WALL Edging

Cobblestone

Gravston

## Swing & Slide Mat



### **SURFACING OPTIONS**

#### 1. Rubber Mulch:

- Exceptional shock absorbancy
- Reduced risk of playground injuries
- Minimal Maintenance
- Dries quickly after rain
- Will not decompose
- Will not fade
- Non-Staining
- Non-toxic
- Does not freeze
- 99.9% Steel Free

#### CERTIFIED ABOM



#### **Rubber Mulch Colors**



#### 2. Wood Mulch:

For a traditional play area, we also offer wood mulch. Enjoy a play area like you had when you were a kid!

#### 3. FLEX-WALL Edging:

Keep your play area neat and tidy with our flexible plastic edging that looks like real stone and installs quickly and easily.

#### 4. Weed Guard:

Keep the weeds where they belo