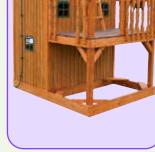

### THE SAFE HARBOR

### THE SAFE HARBOR

Border Needed: 98' Rubber Mulch Needed: 2 Ton Wood Mulch Needed: 6 yrds. Weed Guard Needed: 600 squ. ft. Total Space Needed: 22' x 27'

| Towers           | 4' x 8' Split Level Playdeck                                     |  |
|------------------|------------------------------------------------------------------|--|
| Tower Connectors | N/A                                                              |  |
| Slides           | 6' Super Spiral Slide, 10' Waterfall Slide                       |  |
| Climbers         | 5' Ladder                                                        |  |
| Sandbox          | 4' x 4' (12 Bags of Sand Needed)                                 |  |
| Roof Type        | Plastic                                                          |  |
| Swing Bar        | 3 Position Monkey Bar                                            |  |
| Rides            | Belt Swing, Trapeze Bar, Plastic Glider,<br>Deluxe Toddler Swing |  |
| Fun Accessories  | Ship Wheel, Telescope, Tic-Tac-Toe,<br>Fireman's Pole            |  |