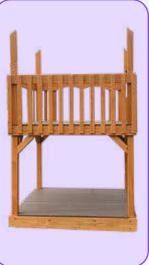

6x6 Playhouse (5' Deck Height)

**6x8 Double Deck Playhouse Tower** (5' & 7' Deck Height)

8x8 Triple Deck Tower (4', 5' & 7' Deck Height)

4x8 Split Level Deck (4' & 5' Deck Height)

6x6 Playdeck (5' Deck Height)

**6x8 Double Deck** (5' & 7' Deck Height)

6x8 Playdeck (5' Deck Height)

4x4 Playdeck (5' Deck Height)

3 Position High Beam (Approx. 10 ft. High)

2 Position Beam (Approx. 8 ft. High)

3 Positon Standard Beam (Approx. 8 ft. High)