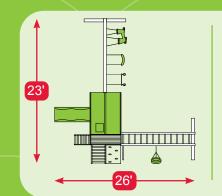

## THE SAILOR'S RETREAT

**Border Needed:** 96' Rubber Mulch Needed: 2 Ton Wood Mulch Needed: 7 cu. yrds. Weed Guard Needed: 575 squ. ft. Total Space Needed: 22' x 26'

#### This Model Includes:

| Towers           | 6' x 6' Playhouse with 2' Front Deck |
|------------------|--------------------------------------|
| Tower Connectors | N/A                                  |
| Slides           | 10' Waterfall Slide                  |
| Climbers         | Staircase                            |
| Sandbox          | 6' x 6' (27 Bags of Sand Needed)     |
| Roof Type        | Asphalt                              |
| Swing Bar        | 3 Position 10' High Beam             |
| Rides            | Belt Swing, Plastic Glider, Trapeze  |
| Fun Accessories  | Ship Wheel, Telescope                |