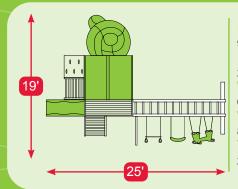

#### THE ROCKET LAUNCHER XTREME

Border Needed:120'Rubber Mulch Needed:4 TonWood Mulch Needed:12 cu. yrds.Weed Guard Needed:975 squ. ft.Total Space Needed:25' x 39'