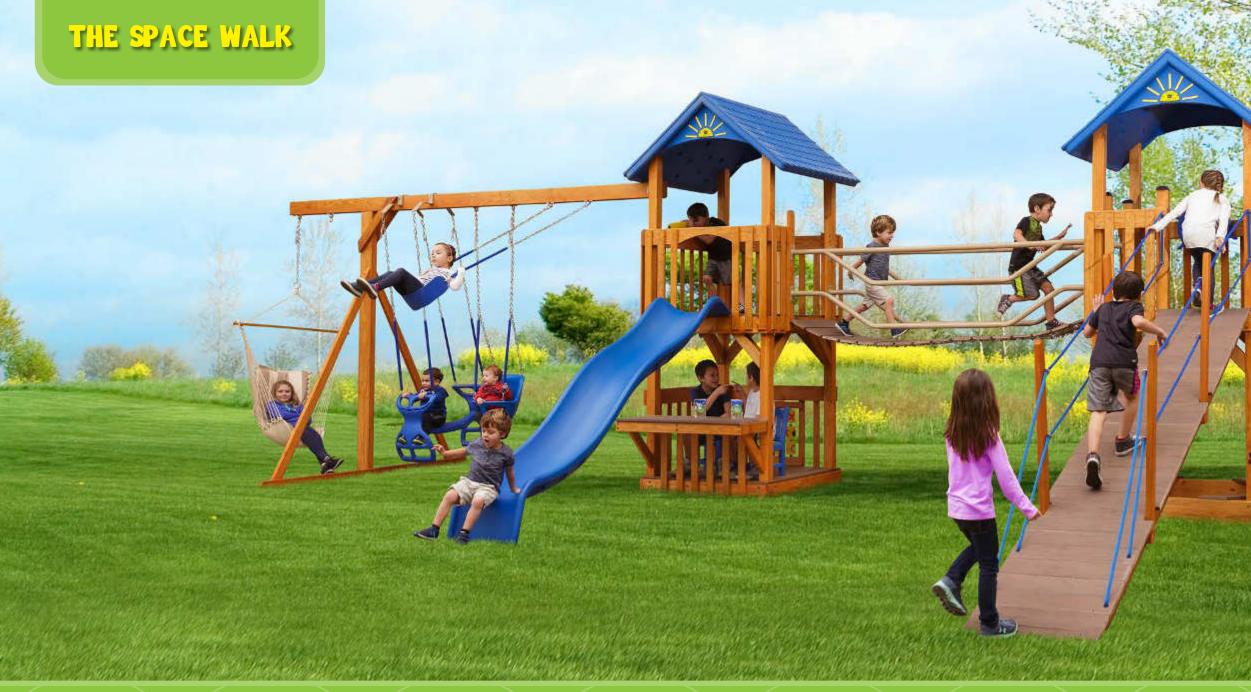

#### THE SPACE WALK

Border Needed:138'Rubber Mulch Needed:3 TonWood Mulch Needed:10 cu. yrds.Weed Guard Needed:966 squ. ft.Total Space Needed:23' x 42'

#### This Model Includes:

| Towers           | (2) 4' x 4' Playdecks         |
|------------------|-------------------------------|
| Tower Connectors | Wobbly Bridge                 |
| Slides           | 5' Super Spiral Slide, 10' Wa |
| Climbers         | Ramp                          |
| Sandbox          | 4' x 4' (12 Bags of Sand Nee  |

## Did You Know?

Kids do better on tests when they play first because of increased brain oxygen.

| Roof Type       | Plastic                                                                                  |
|-----------------|------------------------------------------------------------------------------------------|
| Swing Bar       | 4 Position 8' Standard Beam                                                              |
| Rides           | Belt Swing, Deluxe Toddler Swing,<br>Plastic Glider, Hammock Swing                       |
| Fun Accessories | Ship Wheel, Telescope, Lemonade<br>Stand w/ 2 chairs, Decking and Railing<br>under tower |