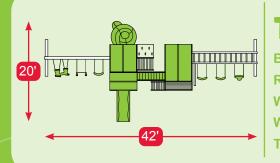

#### THE SPACE WALK

Border Needed:138'Rubber Mulch Needed:3 TonWood Mulch Needed:10 cu. yrds.Weed Guard Needed:966 squ. ft.Total Space Needed:23' x 42'

#### This Model Includes:

| Towers           | (2) 4' x 4' Playdecks         |
|------------------|-------------------------------|
| Tower Connectors | Wobbly Bridge                 |
| Slides           | 5' Super Spiral Slide, 10' Wa |
| Climbers         | Ramp                          |
| Sandbox          | 4' x 4' (12 Bags of Sand Nee  |

## Did You Know?

Kids do better on tests when they play first because of increased brain oxygen.

| Roof Type       | Plastic                                                                                  |
|-----------------|------------------------------------------------------------------------------------------|
| Swing Bar       | 4 Position 8' Standard Beam                                                              |
| Rides           | Belt Swing, Deluxe Toddler Swing,<br>Plastic Glider, Hammock Swing                       |
| Fun Accessories | Ship Wheel, Telescope, Lemonade<br>Stand w/ 2 chairs, Decking and Railing<br>under tower |