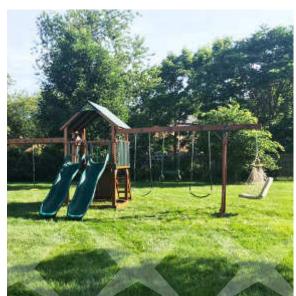

Needed: 576 squ. ft. Total Space Needed: 16' x 36'

57

| Towers           | 6' x 6' Playdeck                          |
|------------------|-------------------------------------------|
| Tower Connectors | N/A                                       |
| Slides           | 10' Waterfall Slide                       |
| Climbers         | 5' Climbing Wall/Ladder Combo             |
| Sandbox          | 6' x 6' (24 bags of sand needed)          |
| Roof Type        | Fabric                                    |
| Swing Bar        | 4 Position 8' Standard Beam               |
| Rides            | 1 Belt Swing, Trapeze Bar, Plastic Glider |
| Fun Accessories  | Ship Wheel, Telescope, Tic-Tac-Toe        |





Create your dream playset on our new app! Or visit create.kingswingsets.com





















Our stained sets are built of pressure treated yellow pine lumber, covered with a high quality, penatrating oil based stain. This attractive stain will keep your playset beautiful for years to come.









4x8 Double Deck (5' & 7' Deck Height)





4x6 Playdeck (5' Deck Height)



Our painted sets are built of pressure treated yellow pine lumber, covered with a high qual-ity water based paint. We have 13 different paint colors to choose from. Only playhouses and playdecks are available with paint. No components that touch the ground will be painted. (Example: A-frames, monkey bars, and sand boxes are cedar stained)





6x6 Playhouse (5' Deck Height)



**6x8 Double Deck Playhouse Tower** (5' & 7' Deck Height)



8x8 Triple Deck Tower (4', 5' & 7' Deck Height)



4x8 Split Level