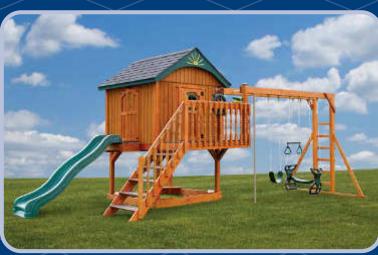

#### THE PIRATE'S PALACE

#### THE STORM CHASER

Border Needed: 100' Rubber Mulch Needed: 2 Ton Wood Mulch Needed: 7 cu. yrds. Weed Guard Needed: 638 squ. ft. Total Space Needed: 22' x 29'

| Towers           | 6' x 8' Playdeck w/ decking under tower and clubhouse walls |  |
|------------------|-------------------------------------------------------------|--|
| Tower Connectors | N/A                                                         |  |
| Slides           | 10' Waterfall Slide                                         |  |
| Climbers         | Staircase, 5' climbing wall/ladder combo                    |  |
| Sandbox          | N/A                                                         |  |
| Roof Type        | Plastic                                                     |  |
| Swing Bar        | 3 Position 8' Standard Beam                                 |  |
| Rides            | Belt Swing, Trapeze Bar, Plastic Glider                     |  |
| Fun Accessories  | Ship Wheel, Telescope, Tic-Tac-Toe                          |  |