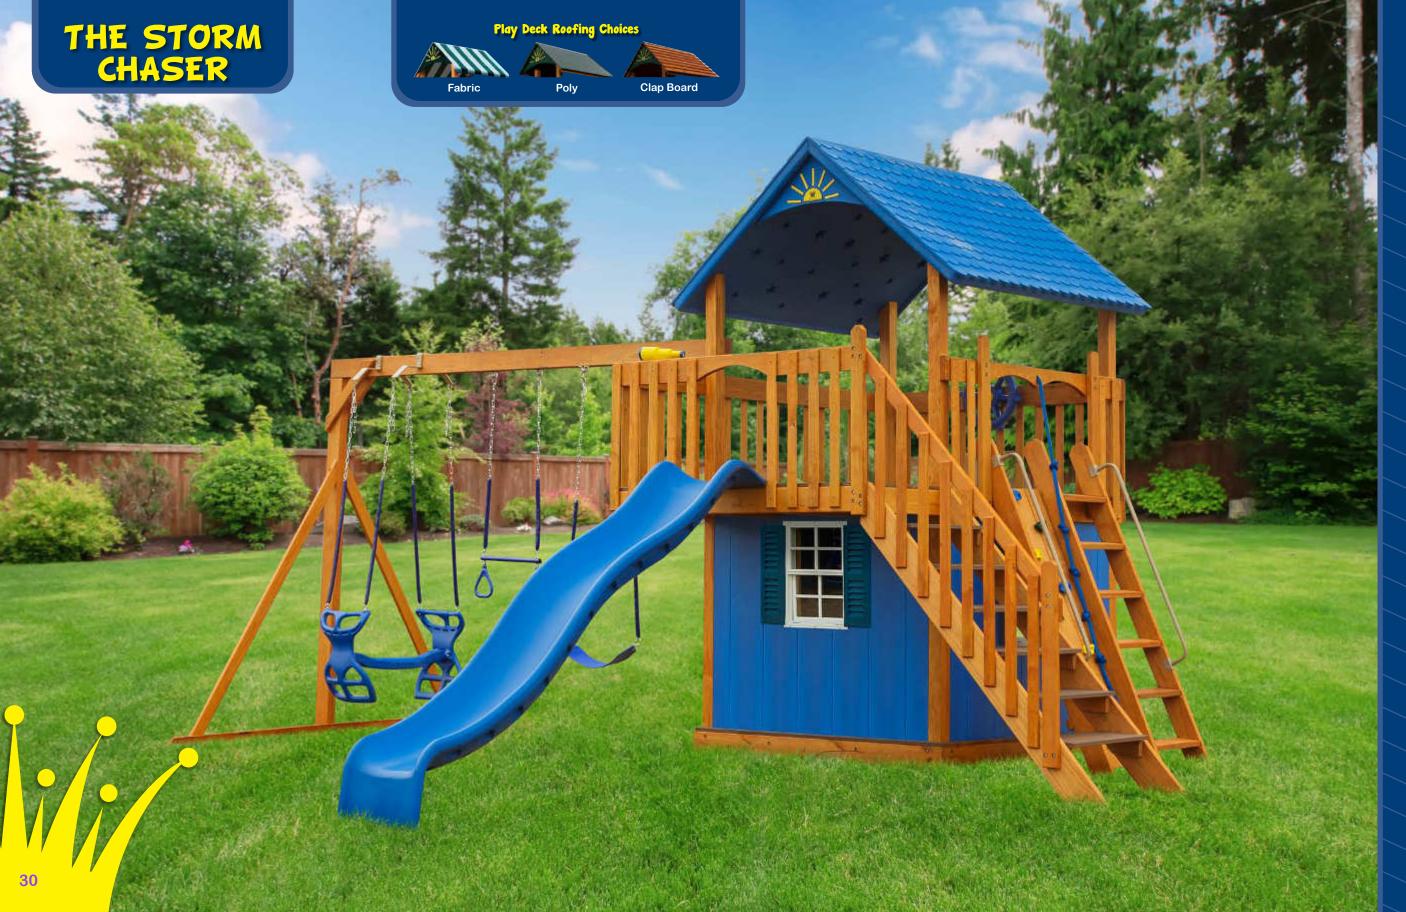

#### THE STORM CHASER

Border Needed: 100' Rubber Mulch Needed: 2 Ton Wood Mulch Needed: 7 cu. yrds. Weed Guard Needed: 638 squ. ft. Total Space Needed: 22' x 29'

| Towers           | 6' x 8' Playdeck w/ decking under tower and clubhouse walls |  |
|------------------|-------------------------------------------------------------|--|
| Tower Connectors | N/A                                                         |  |
| Slides           | 10' Waterfall Slide                                         |  |
| Climbers         | Staircase, 5' climbing wall/ladder combo                    |  |
| Sandbox          | N/A                                                         |  |
| Roof Type        | Plastic                                                     |  |
| Swing Bar        | 3 Position 8' Standard Beam                                 |  |
| Rides            | Belt Swing, Trapeze Bar, Plastic Glider                     |  |
| Fun Accessories  | Ship Wheel, Telescope, Tic-Tac-Toe                          |  |