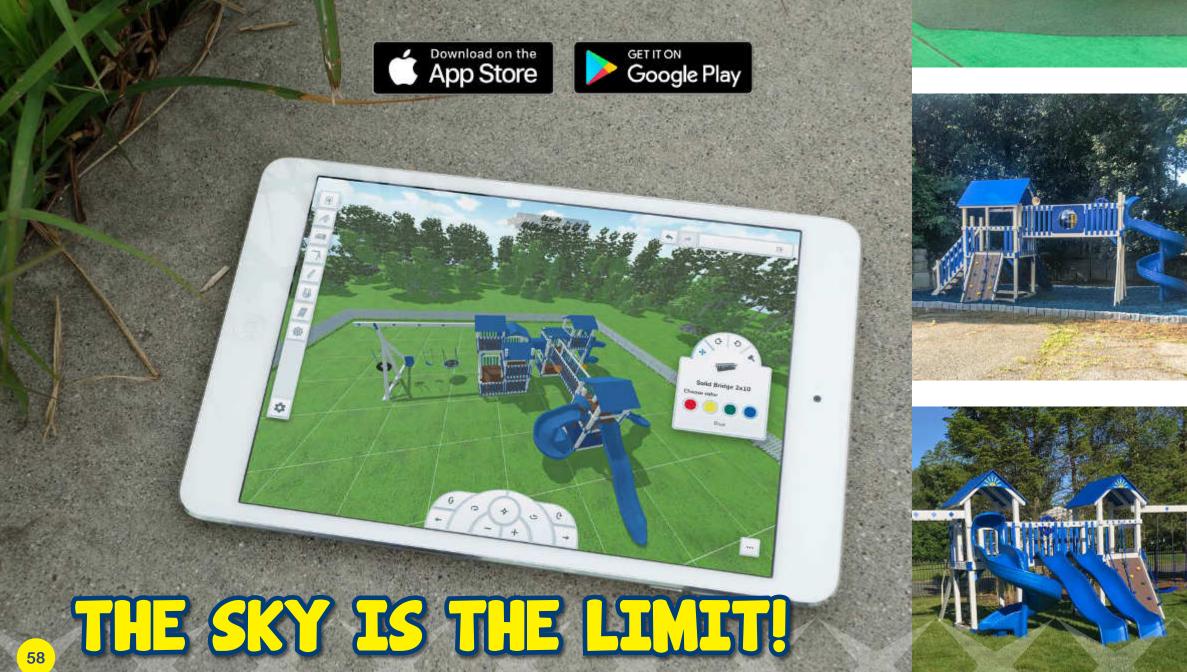

Create your dream playset on our new app! Or visit create.kingswingsets.com

Our stained sets are built of pressure treated yellow pine lumber, covered with a high quality, penatrating oil based stain. This attractive stain will keep your playset beautiful for years to come.