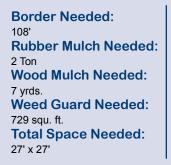

### THE SAFE HARBOR

Border Needed: 98' Rubber Mulch Needed: 2 Ton Wood Mulch Needed: 6 yrds. Weed Guard Needed: 600 squ. ft. Total Space Needed: 22' x 27'

| Towers           | 4' x 8' Split Level Playdeck                                     |  |
|------------------|------------------------------------------------------------------|--|
| Tower Connectors | N/A                                                              |  |
| Slides           | 6' Super Spiral Slide, 10' Waterfall Slide                       |  |
| Climbers         | 5' Ladder                                                        |  |
| Sandbox          | 4' x 4' (12 Bags of Sand Needed)                                 |  |
| Roof Type        | Plastic                                                          |  |
| Swing Bar        | 3 Position Monkey Bar                                            |  |
| Rides            | Belt Swing, Trapeze Bar, Plastic Glider,<br>Deluxe Toddler Swing |  |
| Fun Accessories  | Ship Wheel, Telescope, Tic-Tac-Toe,<br>Fireman's Pole            |  |