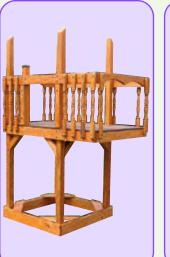

6x6 Playhouse (5' Deck Height)

**6x8 Double Deck Playhouse Tower** (5' & 7' Deck Height)

8x8 Triple Deck Tower (4', 5' & 7' Deck Height)

4x8 Split Level Deck (4' & 5' Deck Height)

6x6 Playdeck (5' Deck Height)

**6x8 Double Deck** (5' & 7' Deck Height)

6x8 Playdeck (5' Deck Height)

4x4 Playdeck (5' Deck Height)

3 Position High Beam (Approx. 10 ft. High)

2 Position Beam (Approx. 8 ft. High)

3 Positon Standard Beam (Approx. 8 ft. High)