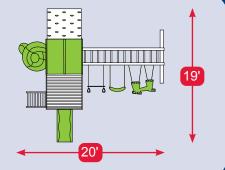

## THE CAPTAIN'S CASTLE

| Towers           | 4' x 8' Double Deck                                       |
|------------------|-----------------------------------------------------------|
| Tower Connectors | N/A                                                       |
| Slides           | 10' Waterfall Slide, 7' Super Spiral Slide                |
| Climbers         | 5' Ladder, 7' full width climbing wall                    |
| Sandbox          | 4' x 4' (12 Bags of Sand Needed)                          |
| Roof Type        | Plastic with Pergola                                      |
| Swing Bar        | 3 Position Monkey Bar                                     |
| Rides            | Belt Swing, Trapeze Bar, Plastic Glider,<br>Hammock Swing |
| Fun Accessories  | Telescope, Tic-Tac-Toe, Fireman's Pole                    |