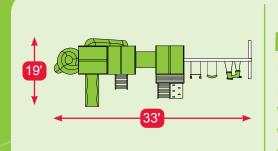

#### THE MOON WALK

Border Needed: 140' Rubber Mulch Needed: 5 Ton Wood Mulch Needed: 15 cu. yrds. Weed Guard Needed: 1250 squ. ft. Total Space Needed: 26' x 48'

| is Mode         | al Includes:                                     |              |           |                                                                          |                    | $\left  \right\rangle$ |
|-----------------|--------------------------------------------------|--------------|-----------|--------------------------------------------------------------------------|--------------------|------------------------|
| Towers          | 4x8 Double Deck, 6x6 Playhouse                   |              | Roof Type | Poly                                                                     | $\land \land \lor$ |                        |
|                 | w/ 2' x 6' Deck                                  |              | Swing Bar | 3 Position 10' High Beam, 3 Position                                     |                    |                        |
| ower Connectors | Wobbly Bridge                                    |              |           | Monkey Bar                                                               |                    |                        |
| Slides          | 7' Turbo, 10' Waterfall Slide                    |              | Rides     | 3 Belt Swings, Trapeze Bar, Plastic                                      |                    |                        |
| Climbers        | 7' Rock Climbing Wall/Ladder Combo,<br>Staircase |              |           | Glider, Deluxe Toddler Swing                                             |                    |                        |
| Sandhoy         | 4' x 4' and 6' x 6'                              | F            |           | Fire Pole, Picnic Table, 2 Telescopes,<br>2 Ship Wheels, 1 Bubble Panel, |                    |                        |
| Sanubox         | (39 Bags of Sand Needed)                         |              |           | 1 Tic-Tac-Toe                                                            |                    | <b>N N N N</b>         |
|                 | $\land$                                          | $\times$ $>$ |           |                                                                          |                    | 17                     |