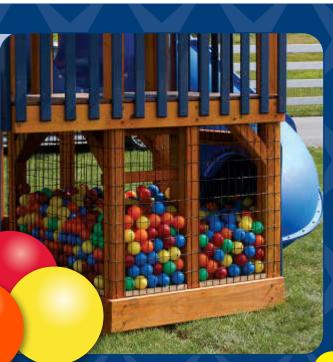

#### **BALL PIT**

Let your kids dive-in and bury themselves in these clean and safe lightweight balls. The wiggles and giggles are sure to follow!

**Buoy Ball** 

**Plastic Glider** 

Web Swing

Trapeze/Rings