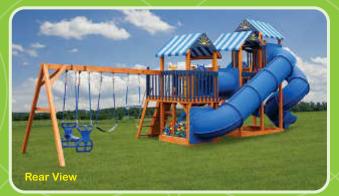

overed by manufacturers warranty, the manufacturer will remedy the warranty claim within a reasonable time frame.



# 5 MEAN WITED LIEETIME &

The remedy will consist of repair or replacement of the defective piece unless it is not practical. If this would be the outcome manufacturer will reimburse the original purchaser for the value of the defective piece.

Adult supervision is recommended while children are enjoying their playset All children must maintain a safe distance from moving play equipment. For safety and comfort reasons, the manufacturer reserves the right to make design & structural changes without notice.





#### THE ROCKET LAUNCHER XTREME

Border Needed:120'Rubber Mulch Needed:4 TonWood Mulch Needed:12 cu. yrds.Weed Guard Needed:975 squ. ft.Total Space Needed:25' x 39'



#### This Model Includes:

| Towers           | 4x8 Double Deck, 4x6 Play De                                |
|------------------|-------------------------------------------------------------|
| Tower Connectors | 3' Tunnel Tube                                              |
| Slides           | 7' Turbo Tube Slide, 14' Avalar<br>Slide,18' Ball Pit Blast |
| Climbers         | 5' Ladder, 5' Rock Climbing W<br>Combo                      |
| Sandbox          | 4' x 4' (12 Bags of Sand Need                               |





T

Children who create and play together face-to-face get along better with others.

| Roof Type       | Fabric                                                           |
|-----------------|------------------------------------------------------------------|
| Swing B