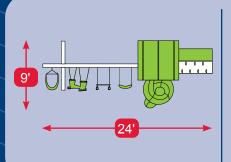

#### THE WAVE RIDER

**Border Needed:** 122' Rubber Mulch Needed: 3 Ton Wood Mulch Needed: 9 yrds. Weed Guard Needed: 924 squ. ft. **Total Space Needed:** 33' x 28'

#### This Model Includes:

| Towers           | 6' x 8' Playdeck w/ 6' deck height                                           |
|------------------|------------------------------------------------------------------------------|
| Tower Connectors | N/A                                                                          |
| Slides           | 6' Super Spiral Slide, 14' Avalanche Slide                                   |
| Climbers         | 6' Ladder, 6' Full Width Climbing Wall                                       |
| Sandbox          | 6' x 6' (27 bags of sand needed)                                             |
| Roof Type        | Plastic                                                                      |
| Swing Bar        | 4 Position 10' High Beam                                                     |
| Rides            | Belt Swing, Trapeze Bar, Plastic Glider,<br>Hammock Swing, 3 Rope Tire Swing |
| Fun Accessories  | Telescope, Ship Wheel                                                        |