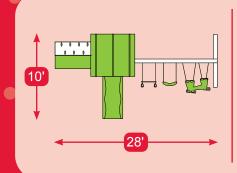

#### THE ROCKET LAUNCHER XTREME

Border Needed:120'Rubber Mulch Needed:4 TonWood Mulch Needed:12 cu. yrds.Weed Guard Needed:975 squ. ft.Total Space Needed:25' x 39'