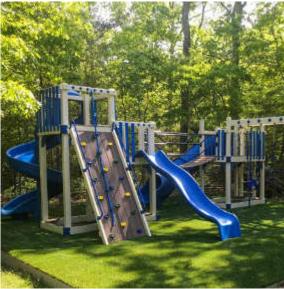

d Needed: 576 squ. ft. Total Space Needed: 16' x 36'

57

| Towers           | 6' x 6' Playdeck                          |
|------------------|-------------------------------------------|
| Tower Connectors | N/A                                       |
| Slides           | 10' Waterfall Slide                       |
| Climbers         | 5' Climbing Wall/Ladder Combo             |
| Sandbox          | 6' x 6' (24 bags of sand needed)          |
| Roof Type        | Fabric                                    |
| Swing Bar        | 4 Position 8' Standard Beam               |
| Rides            | 1 Belt Swing, Trapeze Bar, Plastic Glider |
| Fun Accessories  | Ship Wheel, Telescope, Tic-Tac-Toe        |





Create your dream playset on our new app! Or visit create.kingswingsets.com





















Our stained sets are built of pressure treated yellow pine lumber, covered with a high quality, penatrating oil based stain. This attractive stain will keep your playset beautiful for years to come.









4x8 Double Deck (5' & 7' Deck Height)





4x6 Playdeck (5' Deck Height)



Our painted sets are built of pressure treated yellow pine lumber, covered with a high qual-ity water based paint. We have 13 different paint colors to choose from. Only playhouses and playdecks are available with paint. No components that touch the ground will be painted. (Example: A-frames, monkey bars, and sand boxes are cedar stained)





6x6 Playhouse (5' Deck Height)



**6x8 Double Deck Playhouse Tower** (5' & 7' Deck Height)



8x8 Triple Deck Tower (4', 5' & 7' Deck Height)



4x8 Split Leve