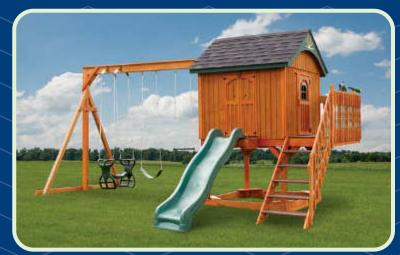

## THE SAILOR'S RETREAT



**Border Needed:** 96' Rubber Mulch Needed: 2 Ton Wood Mulch Needed: 7 cu. yrds. Weed Guard Needed: 575 squ. ft. Total Space Needed: 22' x 26'

#### This Model Includes:

| Towers           | 6' x 6' Playhouse with 2' Front Deck |
|------------------|--------------------------------------|
| Tower Connectors | N/A                                  |
| Slides           | 10' Waterfall Slide                  |
| Climbers         | Staircase                            |
| Sandbox          | 6' x 6' (27 Bags of Sand Needed)     |
| Roof Type        | Asphalt                              |
| Swing Bar        | 3 Position 10' High Beam             |
| Rides            | Belt Swing, Plastic Glider, Trapeze  |
| Fun Accessories  | Ship Wheel, Telescope                |



S-C - Stained

#### THE WAVE RIDER

**Border Needed:** 122' Rubber Mulch Needed: 3 Ton Wood Mulch Needed: 9 yrds. Weed Guard Needed: 924 squ. ft. **Total Space Needed:** 33' x 28'



#### This Model Includes:

| Towers           | 6' x 8' Playdeck w/ 6' deck height                                           |
|------------------|------------------------------------------------------------------------------|
| Tower Connectors | N/A                                                                          |
| Slides           | 6' Super Spiral Slide, 14' Avalanche Slide                                   |
| Climbers         | 6' Ladder, 6' Full Width Climbing Wall                                       |
| Sandbox          | 6' x 6' (27 bags of sand needed)