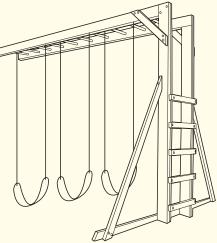

laydeck (5' Deck Height)



Our painted sets are built of pressure treated yellow pine lumber, covered with a high qual-ity water based paint. We have 13 different paint colors to choose from. Only playhouses and playdecks are available with paint. No components that touch the ground will be painted. (Example: A-frames, monkey bars, and sand boxes are cedar stained)





6x6 Playhouse (5' Deck Height)



**6x8 Double Deck Playhouse Tower** (5' & 7' Deck Height)



8x8 Triple Deck Tower (4', 5' & 7' Deck Height)



4x8 Split Level Deck (4' & 5' Deck Height)

6x6 Playdeck (5' Deck Height)



**6x8 Double Deck** (5' & 7' Deck Height)



6x8 Playdeck (5' Deck Height)



4x4 Playdeck (5' Deck Height)









3 Position High Beam (Approx. 10 ft. High)



2 Position Beam (Approx. 8 ft. High)





3 Positon Standard Beam (Approx. 8 ft. High)

3 Position Monkey Bar (Approx. 8 ft. High)







4 Position Monkey Bar (Approx. 8 ft. High)







10 ft. Waterfall Slide (5 ft. Deck Height)

10 ft. Avalanche Slide (5 ft. Deck Height) 14 ft. Avalanche Slide (6ft. or 7 ft. Deck Height)



5 ft. Turbo Tube Slide (5 ft. Deck Height) 6 ft. Turbo Tube Slide (6 ft. Deck Height) 7 ft. Turbo Tube Slide (7 ft. Deck Height) 9 ft. Turbo Tube Slide (9 ft. Deck Height)



3 ft. Tunnel Express Slide (3 ft. Deck Height) 5 ft. Tunnel Express Slide (5 ft. Deck Height) 7 ft. Tunnel Express Slide (6 ft. Deck Height) 9 ft. Tunnel Express Slide (7 ft. Deck Height)



3 ft. Sidewinder Slide (3 ft. Deck Height) 5 ft. Sidewinder Slide (5 ft. Deck Height) 7 ft. Sidewinder Slide (7 ft. Deck Height) 9 ft. Sidewinder