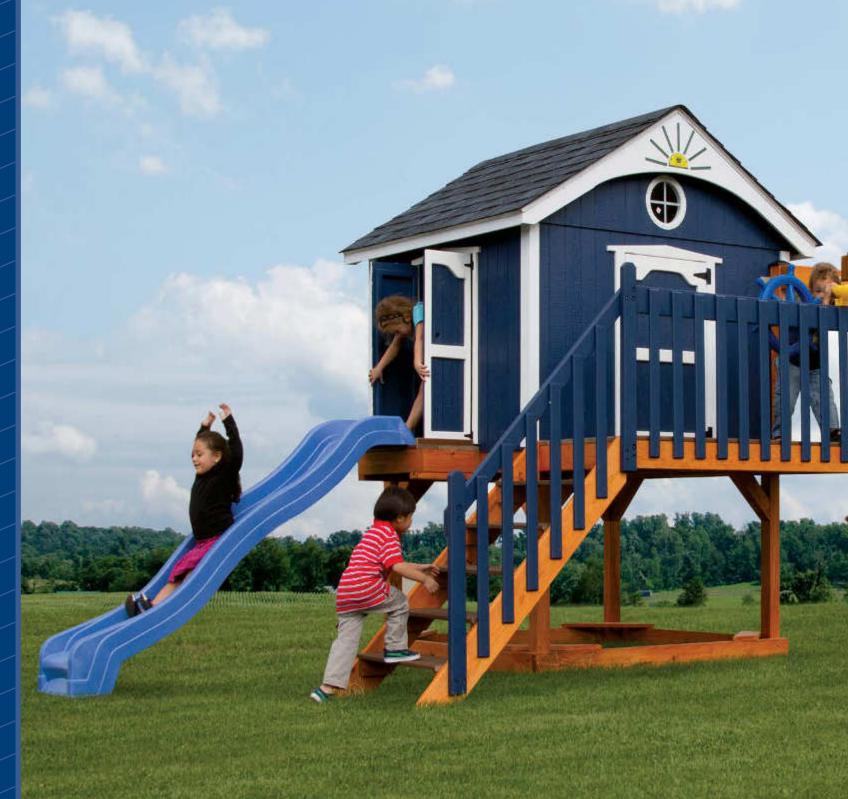

#### THE PIRATE'S PALACE

#### THE STORM CHASER

Border Needed: 100' Rubber Mulch Needed: 2 Ton Wood Mulch Needed: 7 cu. yrds. Weed Guard Needed: 638 squ. ft. Total Space Needed: 22' x 29'

| Towers           | 6' x 8' Playdeck w/ decking under tower and clubhouse walls |  |
|------------------|-------------------------------------------------------------|--|
| Tower Connectors | N/A                                                         |  |
| Slides           | 10' Waterfall Slide                                         |  |
| Climbers         | Staircase, 5' climbing wall/ladder combo                    |  |
| Sandbox          | N/A                                                         |  |
| Roof Type        | Plastic                                                     |  |
| Swing Bar        | 3 Position 8' Standard Beam                                 |  |
| Rides            | Belt Swing, Trapeze Bar, Plastic Glider                     |  |
| Fun Accessories  | Ship Wheel, Telescope, Tic-Tac-Toe                          |  |