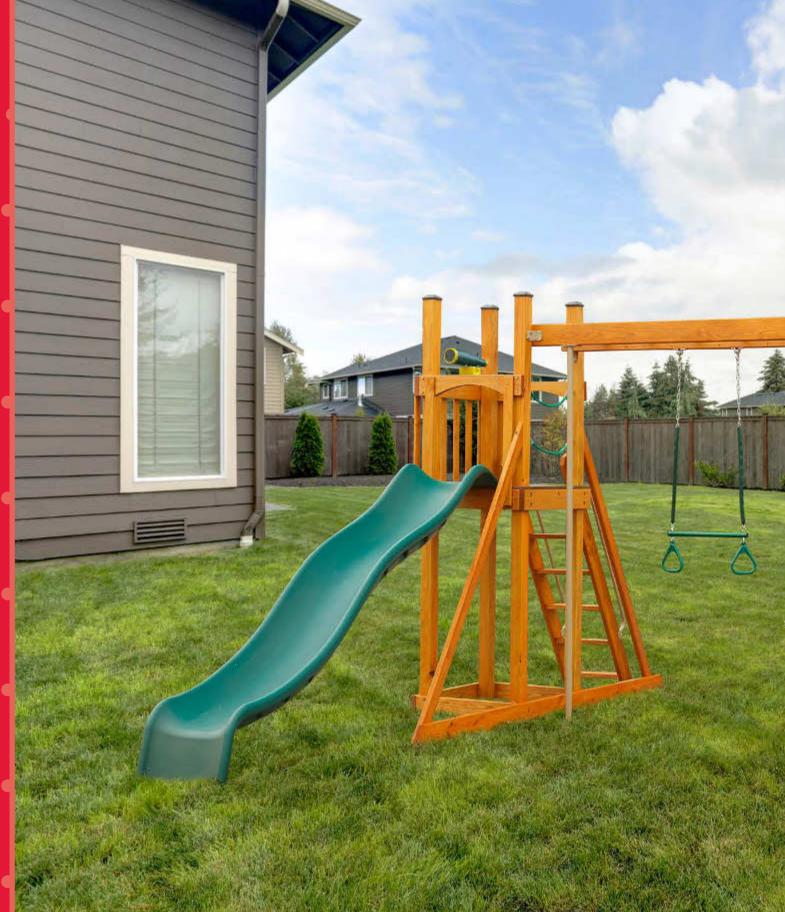

ing |
| Fun Accessories  | Telescope                                                           |



### THE HONEY BEAR HANGOUT



52 🔵



#### This Model Includes: •

| 1 | Towers           | 2' x 2' Playdeck                    |
|---|------------------|-------------------------------------|
|   | Tower Connectors | N/A                                 |
|   | Slides           | 10' Waterfall Slide                 |
|   | Climbers         | 5' Ladder                           |
|   | Sandbox          | 2' x 2' (3 bags of sand needed)     |
|   | Roof Type        | N/A                                 |
|   | Swing Bar        | 3 Position Monkey Bar               |
|   | Rides            | Belt Swing, Trapeze, Plastic Glider |
|   | Fun Accessories  | Telescope, Fireman's Pole           |





#### THE HONEY BEAR HANGOUT

#### TEDDY'S TOWER

MARCH PROPERTY AND





Border Needed: 80' Rubber Mulch Needed: 1 Ton Wood Mulch Needed: 5 cu. yrds. Weed Guard Needed: 480 sq. ft. Total Space Needed: 18' x 25'

| Towers           | 4' x 4' Playdeck                 |
|------------------|----------------------------------|
| Tower Connectors | N/A                              |
| Slides           | 10' Waterfall Slide              |
| Climbers         | 5' Ladder                        |
| Sandbox          | 4' x 4' (12 Bags of Sand Needed) |
| Roof Type        | Fabric                           |
| Swing Bar        | 3 Position 8' Standard Beam      |
| Rides            | 2 Belt Swings, Trapeze           |
| Fun Accessories  | Telescope, Ship's Wheel          |











56



#### THE