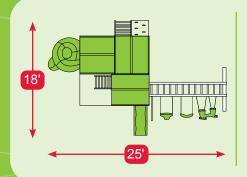

#### THE ECLIPSE

Border Needed: 98' Rubber Mulch Needed: 2 Ton Wood Mulch Needed: 6 cu. yrds. Weed Guard Needed: 800 squ. ft. Total Space Needed: 25' x 31'

| Towers                 | 6' x 8' Double Deck                              |
|------------------------|--------------------------------------------------|
| Tower Connectors       | N/A                                              |
| Slides                 | 7' Turbo Tube Slide, 10' Waterfall Slide         |
| Climbers               | 7' Rock Climbing Wall/Ladder Combo,<br>Staircase |
| Sandbox                | 4' x 6' (18 Bags of Sand Needed)                 |
|                        |                                                  |
| Roof Type              | Clapboard                                        |
| Roof Type<br>Swing Bar | Clapboard<br>3 Position Monkey Bar               |
|                        |                                                  |