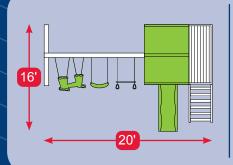

#### THE SPACE WALK

Border Needed:138'Rubber Mulch Needed:3 TonWood Mulch Needed:10 cu. yrds.Weed Guard Needed:966 squ. ft.Total Space Needed:23' x 42'

#### This Model Includes:

| Towers           | (2) 4' x 4' Playdecks         |
|------------------|-------------------------------|
| Tower Connectors | Wobbly Bridge                 |
| Slides           | 5' Super Spiral Slide, 10' Wa |
| Climbers         | Ramp                          |
| Sandbox          | 4' x 4' (12 Bags of Sand Nee  |

## Did You Know?

Kids do better on tests when they play first because of increased brain oxygen.

| Roof Type       | Plastic                                                                                  |
|-----------------|------------------------------------------------------------------------------------------|
| Swing Bar       | 4 Position 8' Standard Beam                                                              |
| Rides           | Belt Swing, Deluxe Toddler Swing,<br>Plastic Glider, Hammock Swing                       |
| Fun Accessories | Ship Wheel, Telescope, Lemonade<br>Stand w/ 2 chairs, Decking and Railing<br>under tower |