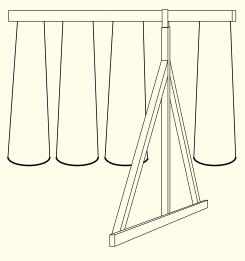

**6x8 Double Deck** (5' & 7' Deck Height)

6x8 Playdeck (5' Deck Height)

4x4 Playdeck (5' Deck Height)

3 Position High Beam (Approx. 10 ft. High)

2 Position Beam (Approx. 8 ft. High)

3 Positon Standard Beam (Approx. 8 ft. High)