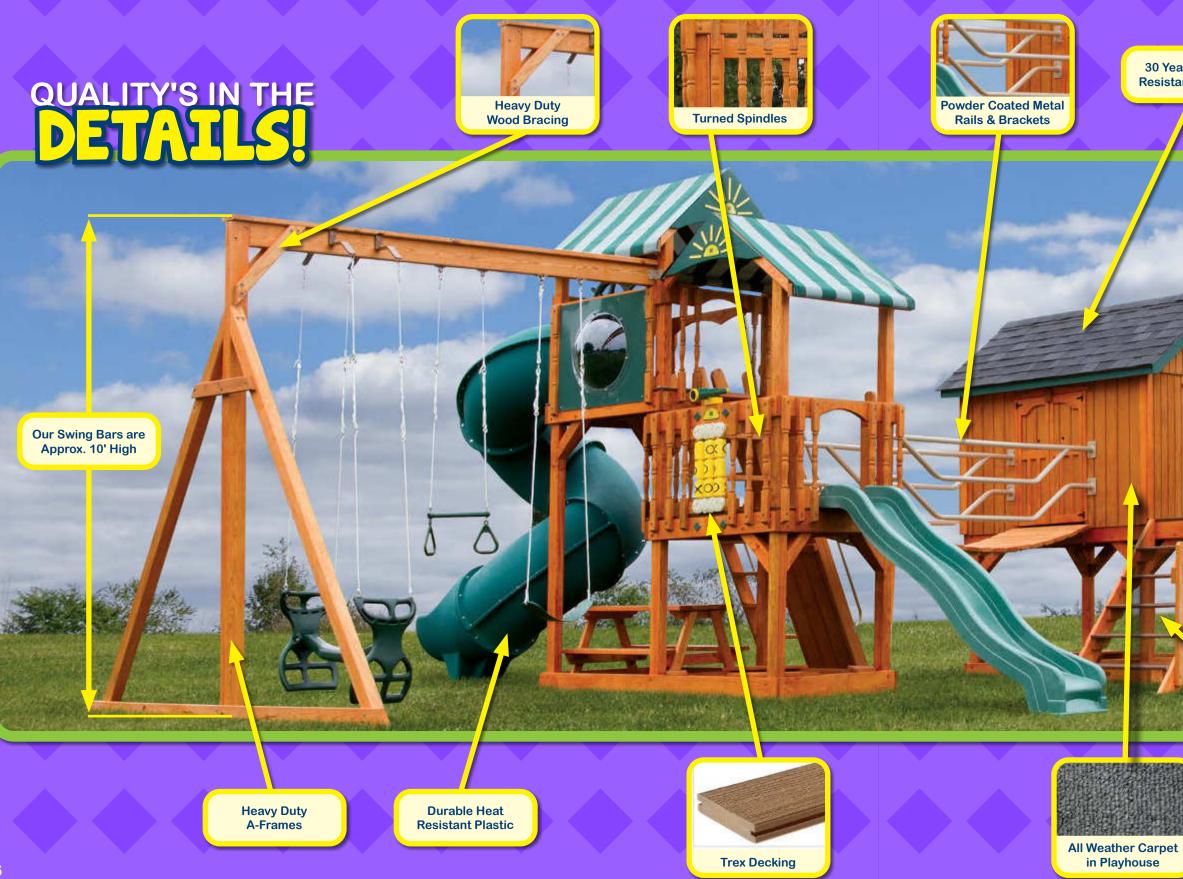

We make sure our swing sets are safe. Built to support adult weight, the deck surfaces can bear up to 1000 pounds and the rides up to 250 pounds. So parents, you can play along with your kids! All lumber is sanded to be splinter-free, with rounded corners and edges.

Benuel S. King -Owner-

in Playhouse

.

Attractive Sun-Burst Logo Design

Stainless Steel Swing Hangers & Bolts

Easy Access Points & Safety Hand Rails