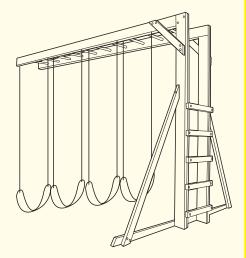

**6x8 Double Deck** (5' & 7' Deck Height)

6x8 Playdeck (5' Deck Height)

4x4 Playdeck (5' Deck Height)

3 Position High Beam (Approx. 10 ft. High)

2 Position Beam (Approx. 8 ft. High)

3 Positon Standard Beam (Approx. 8 ft. High)