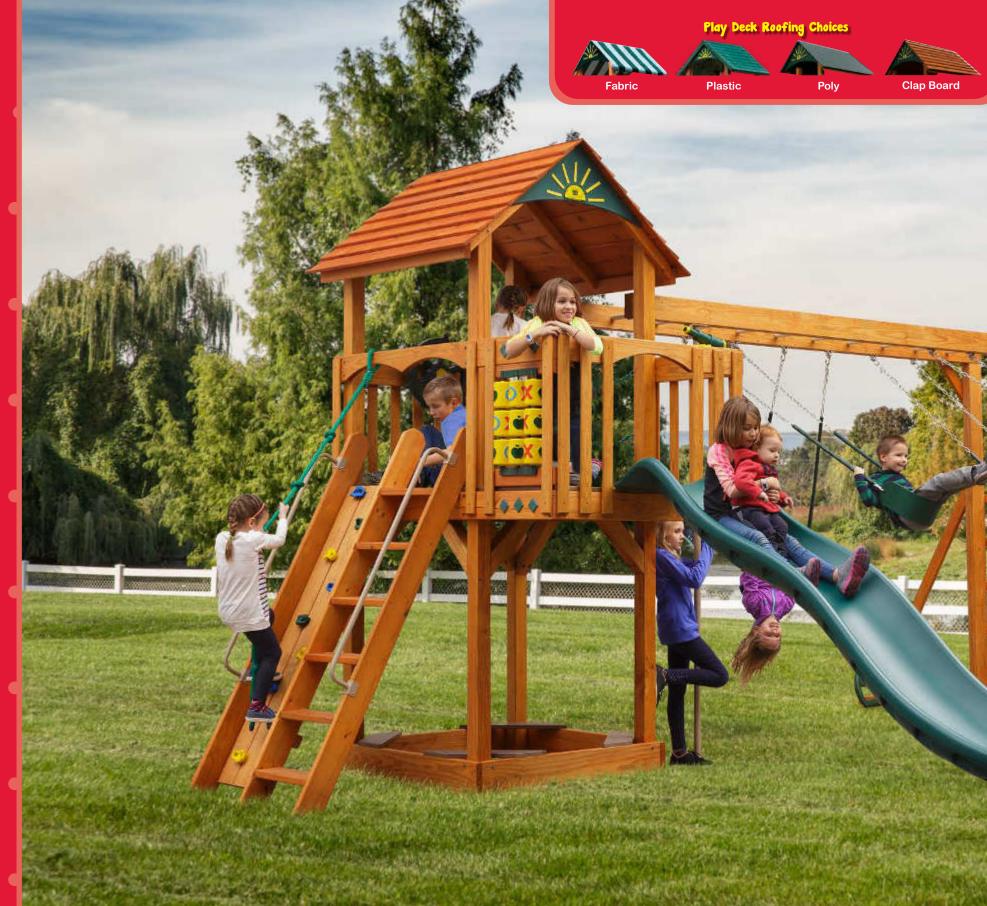

#### THE ROCKET LAUNCHER XTREME

Border Needed:120'Rubber Mulch Needed:4 TonWood Mulch Needed:12 cu. yrds.Weed Guard Needed:975 squ. ft.Total Space Needed:25' x 39'

#### This Model Includes:

| Towers           | 4x8 Double Deck, 4x6 Play De                                |
|------------------|-------------------------------------------------------------|
| Tower Connectors | 3' Tunnel Tube                                              |
| Slides           | 7' Turbo Tube Slide, 14' Avalar<br>Slide,18' Ball Pit Blast |
| Climbers         | 5' Ladder, 5' Rock Climbing W<br>Combo                      |
| Sandbox          | 4' x 4' (12 Bags of Sand Need                               |

T

Children who create and play together face-to-face get along better with others.

| Roof Type       | Fabric                                                           |
|-----------------|------------------------------------------------------------------|
| Swing Bar       | 3 Position 8' Standard Beam                                      |
| Rides           | Belt Swing, Trapeze Bar, Plastic Glider,<br>Deluxe Toddler Swing |
| Fun Accessories | Ship Wheel, Telescope, Tic-Tac-Toe, Bal<br>Pit w/ 1500 Playballs |