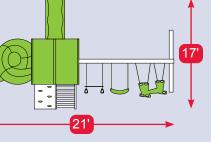

### THE SAFE HARBOR

Border Needed: 98' Rubber Mulch Needed: 2 Ton Wood Mulch Needed: 6 yrds. Weed Guard Needed: 600 squ. ft. Total Space Needed: 22' x 27'

| Towers           | 4' x 8' Split Level Playdeck                                     |  |
|------------------|------------------------------------------------------------------|--|
| Tower Connectors | N/A                                                              |  |
| Slides           | 6' Super Spiral Slide, 10' Waterfall Slide                       |  |
| Climbers         | 5' Ladder                                                        |  |
| Sandbox          | 4' x 4' (12 Bags of Sand Needed)                                 |  |
| Roof Type        | Plastic                                                          |  |
| Swing Bar        | 3 Position Monkey Bar                                            |  |
| Rides            | Belt Swing, Trapeze Bar, Plastic Glider,<br>Deluxe Toddler Swing |  |
| Fun Accessories  | Ship Wheel, Telescope, Tic-Tac-Toe,<br>Fireman's Pole            |  |