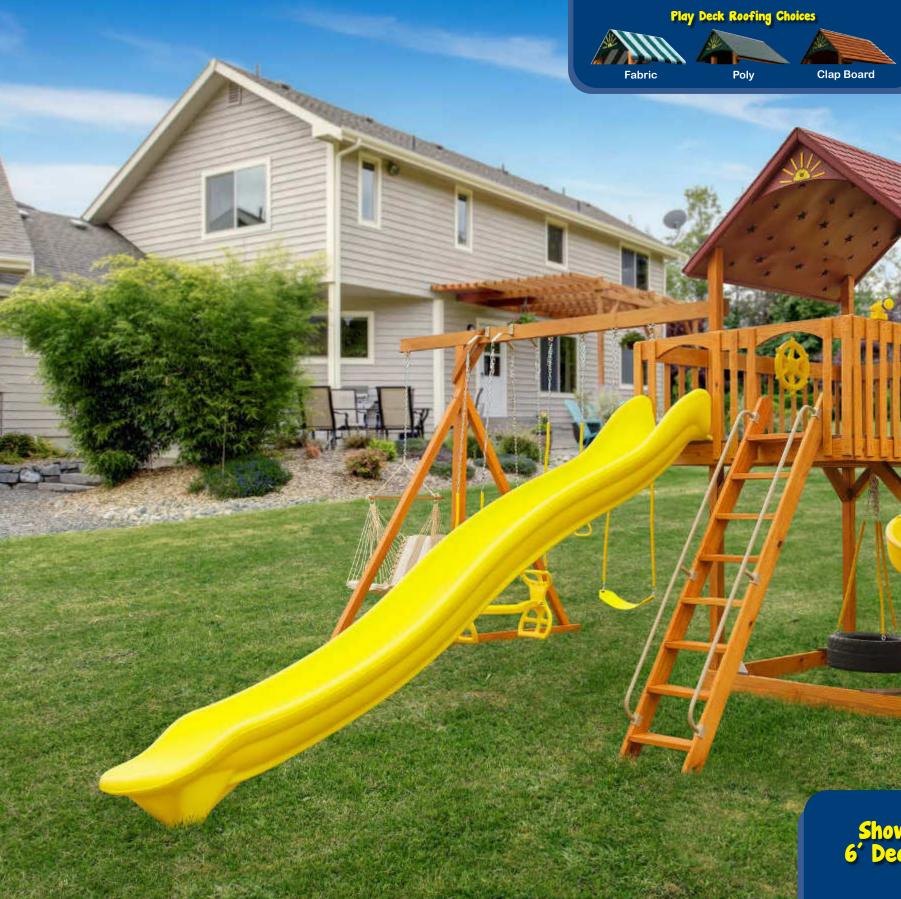

#### THE WAVE RIDER

## Shown with 6' Deck Height

## THE CAPTAIN'S PEARL

38

Shown with 6' Deck Height