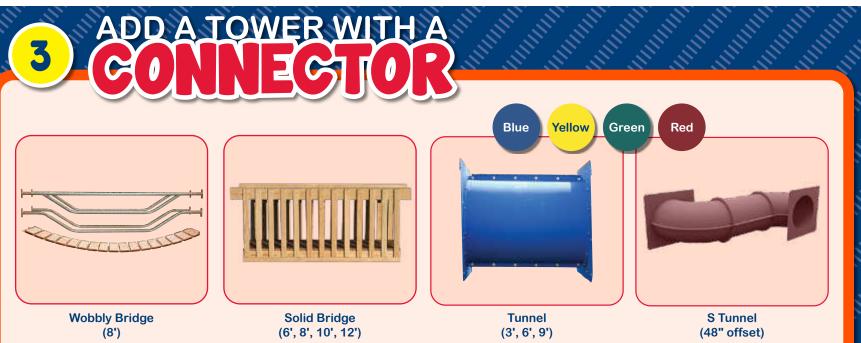

#### This Model Includes:

| Towers           | 4x8 Double Deck, 4x6 Play De                                |
|------------------|-------------------------------------------------------------|
| Tower Connectors | 3' Tunnel Tube                                              |
| Slides           | 7' Turbo Tube Slide, 14' Avalar<br>Slide,18' Ball Pit Blast |
| Climbers         | 5' Ladder, 5' Rock Climbing W<br>Combo                      |
| Sandbox          | 4' x 4' (12 Bags of Sand Need                               |

T

Children who create and play together face-to-face get along better with others.

| Roof Type       | Fabric                                                           |
|-----------------|------------------------------------------------------------------|
| Swing Bar       | 3 Position 8' Standard Beam                                      |
| Rides           | Belt Swing, Trapeze Bar, Plastic Glider,<br>Deluxe Toddler Swing |
| Fun Accessories | Ship Wheel, Telescope, Tic-Tac-Toe, Bal<br>Pit w/ 1500 Playballs |

#### THE MOON WALK

Border Needed: 140' Rubber Mulch Needed: 5 Ton Wood Mulch Needed: 15 cu. yrds. Weed Guard Needed: 1250 squ. ft. Total Space Needed: 26' x 48'

| is Mode         | al Includes:                                     |              |           |                                                                          |                    | $\left  \right\rangle$ |
|-----------------|--------------------------------------------------|--------------|-----------|--------------------------------------------------------------------------|--------------------|------------------------|
| Towers          | 4x8 Double Deck, 6x6 Playhouse                   |              | Roof Type | Poly                                                                     | $\land \land \lor$ |                        |
|                 | w/ 2' x 6' Deck                                  |              | Swing Bar | 3 Position 10' High Beam, 3 Position                                     |                    |                        |
| ower Connectors | Wobbly Bridge                                    |              |           | Monkey Bar                                                               |                    |                        |
| Slides          | 7' Turbo, 10' Waterfall Slide                    |              | Rides     | 3 Belt Swings, Trapeze Bar, Plastic                                      |                    |                        |
| Climbers        | 7' Rock Climbing Wall/Ladder Combo,<br>Staircase |              |           | Glider, Deluxe Toddler Swing                                             |                    |                        |
| Sandhoy         | 4' x 4' and 6' x 6'                              | F            |           | Fire Pole, Picnic Table, 2 Telescopes,<br>2 Ship Wheels, 1 Bubble Panel, |                    |                        |
| Sanubox         | (39 Bags of Sand Needed)                         |              |           | 1 Tic-Tac-Toe                                                            |                    | <b>N N N N</b>         |
|                 | $\land$                                          | $\times$ $>$ |           |                                                                          |                    | 17                     |

#### This Model Includes:

| Towers           | (2) 4' x 4' Playdecks         |
|------------------|-------------------------------|
| Tower Connectors | Wobbly Bridge                 |
| Slides           | 5' Super Spiral Slide, 10' Wa |
| Climbers         | Ramp                          |
| Sandbox          | 4' x 4' (12 Bags of Sand Nee  |