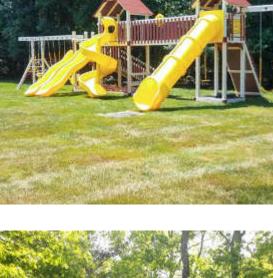

Guard Needed: 576 squ. ft. Total Space Needed: 16' x 36'

57

| Towers           | 6' x 6' Playdeck                          |
|------------------|-------------------------------------------|
| Tower Connectors | N/A                                       |
| Slides           | 10' Waterfall Slide                       |
| Climbers         | 5' Climbing Wall/Ladder Combo             |
| Sandbox          | 6' x 6' (24 bags of sand needed)          |
| Roof Type        | Fabric                                    |
| Swing Bar        | 4 Position 8' Standard Beam               |
| Rides            | 1 Belt Swing, Trapeze Bar, Plastic Glider |
| Fun Accessories  | Ship Wheel, Telescope, Tic-Tac-Toe        |





Create your dream playset on our new app! Or visit create.kingswingsets.com





















Our stained sets are built of pressure treated yellow pine lumber, covered with a high quality, penatrating oil based stain. This attractive stain will keep your playset beautiful for years to come.









4x8 Double Deck (5' & 7' Deck Height)





4x6 Playdeck (5' Deck Height)



Our painted sets are built of pressure treated yellow pine lumber, covered with a high qual-ity water based paint. We have 13 different paint colors to choose from. Only playhouses and playdecks are available with paint. No components that touch the ground will be painted. (Example: A-frames, monkey bars, and sand boxes are cedar stained)





6x6 Playhouse (5' Deck Height)



**6x8 Double Deck Playhouse Tower** (5' & 7' Deck Height)



8x8 Triple Deck Tower (4', 5' & 7' Deck Height)



4x8 Split