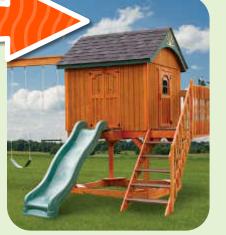

### CUBBY'S FORT

#### This Model Includes:

| Towers           | 4' x 6' Playdeck                            |
|------------------|---------------------------------------------|
| Tower Connectors | N/A                                         |
| Slides           | 10' Waterfall Slide                         |
| Climbers         | 5' Rock Climbing Wall/Ladder Combo          |
| Sandbox          | 4' x 4' (12 Bags of Sand Needed)            |
| Roof Type        | Clapboard                                   |
| Swing Bar        | 3 Position Monkey Bar                       |
| Rides            | Belt Swing, Trapeze, Plastic Glider         |
| Fun Accessories  | Telescope, Ship Wheel, Tic-Tac-Toe, Fire Po |