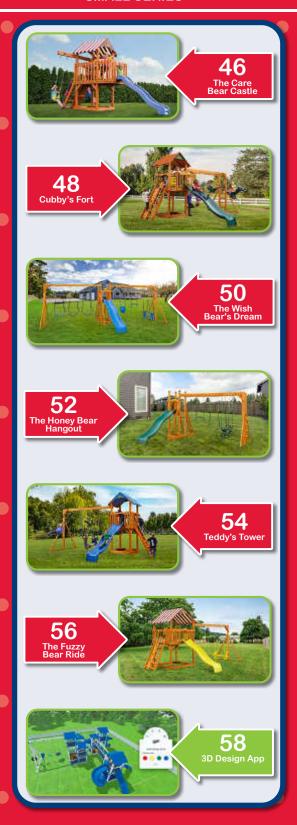

#### THE PIRATE'S PALACE

### CUBBY'S FORT

#### THE WISH BEAR'S DREAM

50

Contraction of the local division of the loc

### THE HONEY BEAR HANGOUT

52 🔵

#### THE HONEY BEAR HANGOUT

#### TEDDY'S TOWER

MARCH PROPERTY AND

Border Needed: 80' Rubber Mulch Needed: 1 Ton Wood Mulch Needed: 5 cu. yrds. Weed Guard Needed: 480 sq. ft. Total Space Needed: 18' x 25'

| Towers           | 4' x 4' Playdeck                 |
|------------------|----------------------------------|
| Tower Connectors | N/A                              |
| Slides           | 10' Waterfall Slide              |
| Climbers         | 5' Ladder                        |
| Sandbox          | 4' x 4' (12 Bags of Sand Needed) |
| Roof Type        | Fabric                           |
| Swing Bar        | 3 Position 8' Standard Beam      |
| Rides            | 2 Belt Swings, Trapeze           |
| Fun Accessories  | Telescope, Ship's Wheel          |

#### THE FUZZY BEAR RIDE

Border Needed: 100' Rubber Mulch Needed: 2 Ton Wood Mulch Needed: 6 yrds. Weed Guard Needed: 576 squ. ft. Total Space Needed: 16' x 36'

57

| Towers           | 6' x 6' Playdeck                          |
|------------------|-------------------------------------------|
| Tower Connectors | N/A                                       |
| Slides           | 10' Waterfall Slide                       |
| Climbers         | 5' Climbing Wall/Ladder Combo             |
| Sandbox          | 6' x 6' (24 bags of sand needed)          |
| Roof Type        | Fabric                                    |
| Swing Bar        | 4 Position 8' Standard Beam               |
| Rides            | 1 Belt Swing, Trapeze Bar, Plastic Glider |
| Fun Accessories  | Ship Wheel, Telescope, Tic-Tac-Toe        |