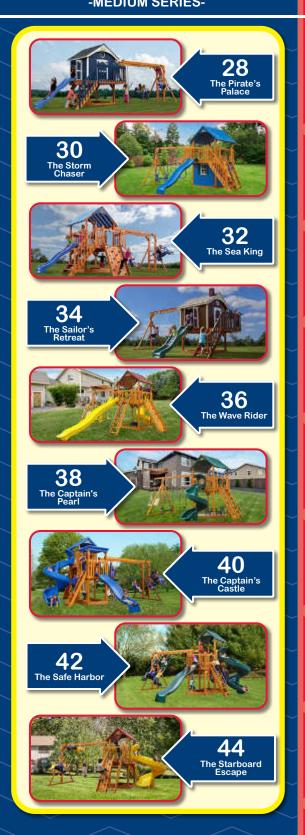

#### PIRATE SHIP -MEDIUM SERIES-

#### THE PIRATE'S PALACE

Border Needed: 98' Rubber Mulch Needed: 2 Ton Wood Mulch Needed: 6 cu. yrds. Weed Guard Needed: 545 squ. ft. Total Space Needed: 17' x 32'

#### THE STORM CHASER

Border Needed: 100' Rubber Mulch Needed: 2 Ton Wood Mulch Needed: 7 cu. yrds. Weed Guard Needed: 638 squ. ft. Total Space Needed: 22' x 29'

| Towers           | 6' x 8' Playdeck w/ decking under tower and clubhouse walls |  |
|------------------|-------------------------------------------------------------|--|
| Tower Connectors | N/A                                                         |  |
| Slides           | 10' Waterfall Slide                                         |  |
| Climbers         | Staircase, 5' climbing wall/ladder combo                    |  |
| Sandbox          | N/A                                                         |  |
| Roof Type        | Plastic                                                     |  |
| Swing Bar        | 3 Position 8' Standard Beam                                 |  |
| Rides            | Belt Swing, Trapeze Bar, Plastic Glider                     |  |
| Fun Accessories  | Ship Wheel, Telescope, Tic-Tac-Toe                          |  |

### THE SEA KING

Border Needed: 98' Rubber Mulch Needed: 2 Ton Wood Mulch Needed: 6 cu. yrds. Weed Guard Needed: 545 squ. ft. Total Space Needed: 17' x 31'

## THE SAILOR'S RETREAT

**Playhouse Roofing** 

## THE SAILOR'S RETREAT

**Border Needed:** 96' Rubber Mulch Needed: 2 Ton Wood Mulch Needed: 7 cu. yrds. Weed Guard Needed: 575 squ. ft. Total Space Needed: 22' x 26'

#### THE WAVE RIDER

**Border Needed:** 122' Rubber Mulch Needed: 3 Ton Wood Mulch Needed: 9 yrds. Weed Guard Needed: 924 squ. ft. **Total Space Needed:** 33' x 28'

#### THE WAVE RIDER

## THE CAPTAIN'S PEARL

38

Shown with 6' Deck Height

### THE CAPTAIN'S PEARL

**Border Needed:** 96 ft. Rubber Mulch Needed: 2 Ton Wood Mulch Needed: 5 yrds. Weed Guard Needed: 450 squ. ft. Total Space Needed: 15' x 32'

| Towers           | 6' x 6' Play deck w/ 6' deck height                              |  |
|------------------|------------------------------------------------------------------|--|
| Tower Connectors | N/A                                                              |  |
| Slides           | 6' Super Spiral Slide                                            |  |
| Climbers         | 6' Climbing Wall/Ladder Combo                                    |  |
| Sandbox          | N/A                                                              |  |
| Roof Type        | Plastic                                                          |  |
| Swing Bar        | 4 position 10' high beam                                         |  |
| Rides            | Belt Swing, Trapeze Bar, Plastic Glider,<br>Hammock Swing        |  |
| Fun Accessories  | Ship Wheel, Telescope, Tea Table and Chairs, Decking Under Tower |  |
|                  |                                                                  |  |

## THE CAPTAIN'S CASTLE

| Towers           | 4' x 8' Double Deck                                       |
|------------------|-----------------------------------------------------------|
| Tower Connectors | N/A                                                       |
| Slides           | 10' Waterfall Slide, 7' Super Spiral Slide                |
| Climbers         | 5' Ladder, 7' full width climbing wall                    |
| Sandbox          | 4' x 4' (12 Bags of Sand Needed)                          |
| Roof Type        | Plastic with Pergola                                      |
| Swing Bar        | 3 Position Monkey Bar                                     |
| Rides            | Belt Swing, Trapeze Bar, Plastic Glider,<br>Hammock Swing |
| Fun Accessories  | Telescope, Tic-Tac-Toe, Fireman's Pole                    |

### THE SAFE HARBOR

### THE SAFE HARBOR

Border Needed: 98' Rubber Mulch Needed: 2 Ton Wood Mulch Needed: 6 yrds. Weed Guard Needed: 600 squ. ft. Total Space Needed: 22' x 27'

| Towers           | 4' x 8' Split Level Playdeck                                     |  |
|------------------|------------------------------------------------------------------|--|
| Tower Connectors | N/A                                                              |  |
| Slides           | 6' Super Spiral Slide, 10' Waterfall Slide                       |  |
| Climbers         | 5' Ladder                                                        |  |
| Sandbox          | 4' x 4' (12 Bags of Sand Needed)                                 |  |
| Roof Type        | Plastic                                                          |  |
| Swing Bar        | 3 Position Monkey Bar                                            |  |
| Rides            | Belt Swing, Trapeze Bar, Plastic Glider,<br>Deluxe Toddler Swing |  |
| Fun Accessories  | Ship Wheel, Telescope, Tic-Tac-Toe,<br>Fireman's Pole            |  |

## THE STARBOARD ESCAPE

| Towers           | 4' x 6' Playdeck                           |
|------------------|--------------------------------------------|
| Tower Connectors | N/A                                        |
| Slides           | 10' Waterfall Slide, 5' Super Spiral Slide |
| Climbers         | 5' Rock Climbing Wall/Ladder Combo         |
| Sandbox          | 4' x 4' (12 Bags of Sand Needed)           |
| Roof Type        | Plastic                                    |
| Swing Bar        | 3 Position 8' Standard Beam                |
| Rides            | Plastic Glider, Belt Swing, Trapeze        |
| Fun Accessories  | Tic-Tac-Toe, Telescope, Ship Wheel         |