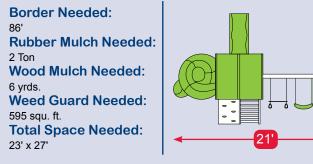

### THE SAFE HARBOR

Border Needed: 98' Rubber Mulch Needed: 2 Ton Wood Mulch Needed: 6 yrds. Weed Guard Needed: 600 squ. ft. Total Space Needed: 22' x 27'

| Towers           | 4' x 8' Split Level Playdeck                                     |  |
|------------------|------------------------------------------------------------------|--|
| Tower Connectors | N/A                                                              |  |
| Slides           | 6' Super Spiral Slide, 10' Waterfall Slide                       |  |
| Climbers         | 5' Ladder                                                        |  |
| Sandbox          | 4' x 4' (12 Bags of Sand Needed)                                 |  |
| Roof Type        | Plastic                                                          |  |
| Swing Bar        | 3 Position Monkey Bar                                            |  |
| Rides            | Belt Swing, Trapeze Bar, Plastic Glider,<br>Deluxe Toddler Swing |  |
| Fun Accessories  | Ship Wheel, Telescope, Tic-Tac-Toe,<br>Fireman's Pole            |  |