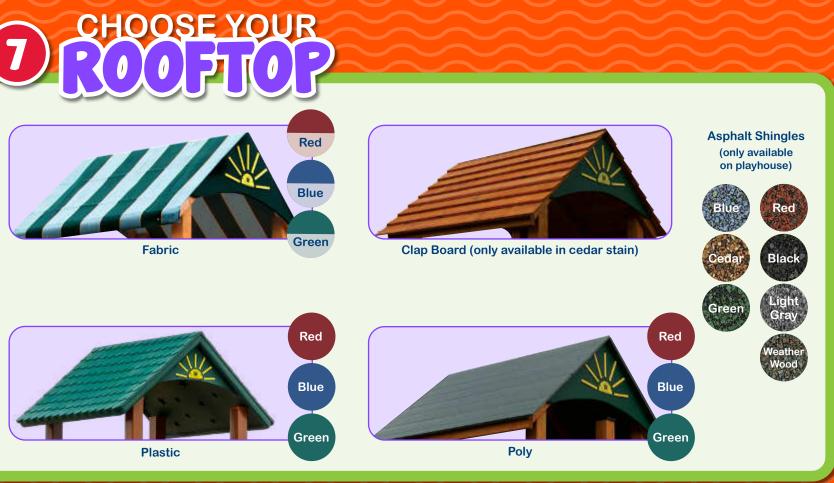

S-I - Stained

Playhouse Roofing

Asphalt

S-C - Stained

### **SURFACING OPTIONS**