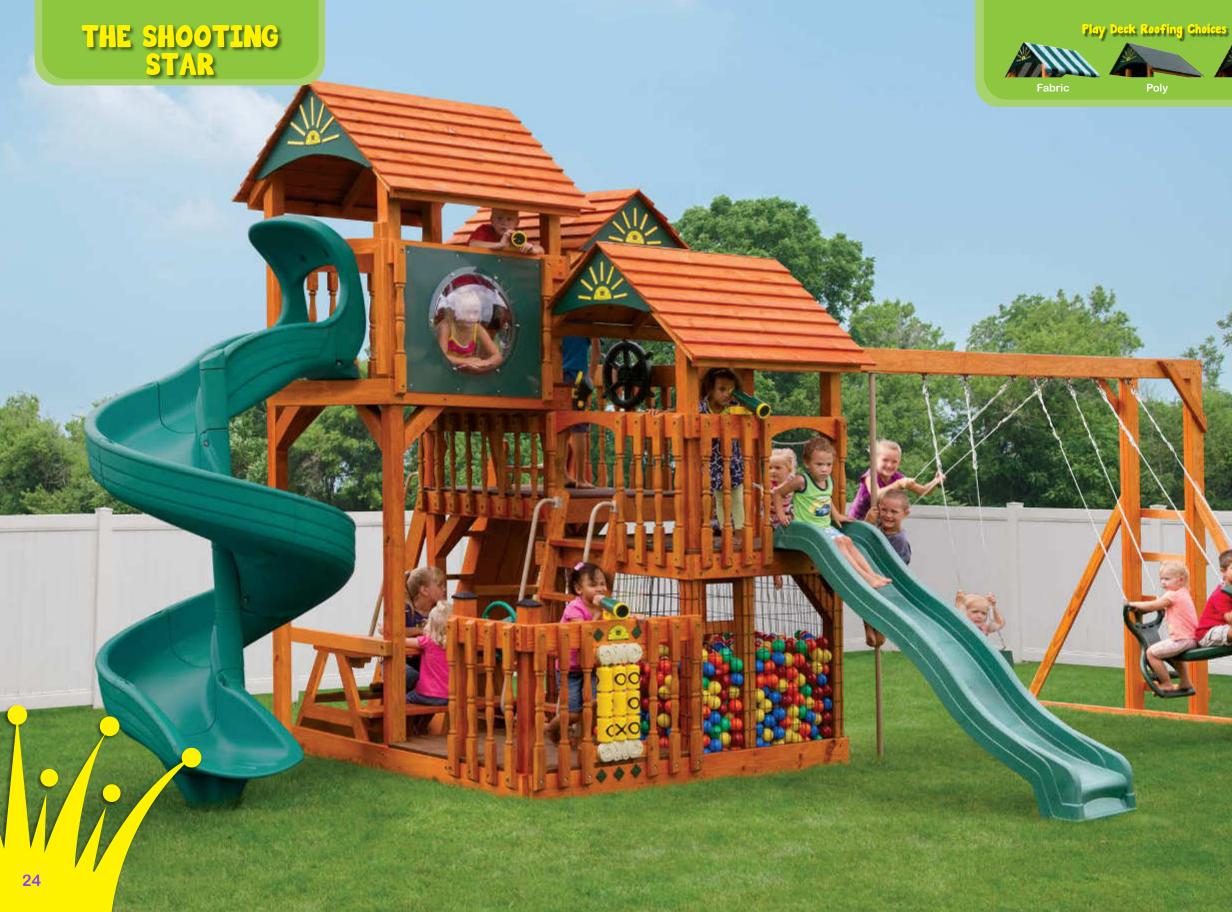

#### THE SHOOTING STAR

Border Needed: 110' Rubber Mulch Needed: 2 Ton Wood Mulch Needed: 6 cu. yrds. Weed Guard Needed: 770 squ. ft. Total Space Needed: 24' x 32'

| 8' x 8' Triple Deck Tower                                                                                                                                |
|----------------------------------------------------------------------------------------------------------------------------------------------------------|
| N/A                                                                                                                                                      |
| 7' Super Spiral Slide, 8' Waterfall Slide                                                                                                                |
| 3' Ladder, 4' Ladder, 5' Rock Climbing Wall/<br>Ladder Combo                                                                                             |
| 4' x 4' (12 Bags of Sand Needed)                                                                                                                         |
| Clapboard                                                                                                                                                |
| 3 Position Monkey Bar                                                                                                                                    |
| Belt Swing, Infant Bucket,<br>Plastic Glider                                                                                                             |
| 4' Picnic Table, Tic-Tac-Toe, 2 Telescopes,<br>1 Periscope, 2 Ship Wheels, Steering Wheel,<br>Bubble Panel, Fire Pole, Ball Pit w/ 1500<br>Playpen Balls |
|                                                                                                                                                          |